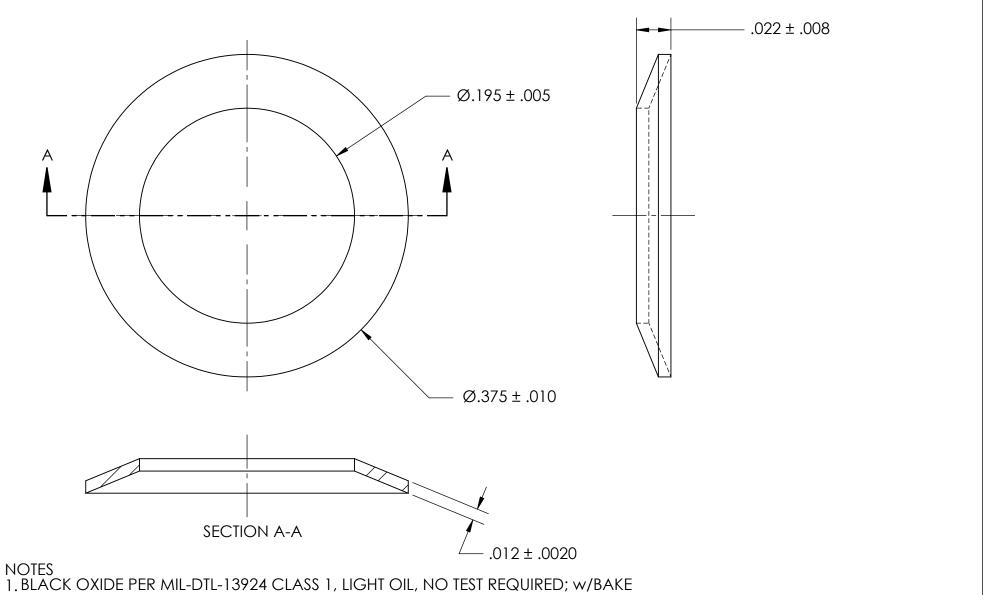

2. HEAT TREAT: QUENCH & TEMPER 82.5-84.5 HR15N

3. DIMENSIONS APPLY BEFORE PLATING

| THE INFORMATION CONTAINED IN THIS  |
|------------------------------------|
| DRAWING IS THE SOLE PROPERTY OF    |
| SEASTROM MANUFACTURING. ANY        |
| REPRODUCTION IN PART OR AS A WHOLE |
| WITHOUT THE WRITTEN PERMISSION OF  |
| SEASTROM MANUFACTURING IS          |
| PROHIBITED.                        |

PROPRIETARY AND CONFIDENTIAL

| TC<br>FF                    | DIMENSIONS ARE IN INCHES TOLERANCES: FRACTIONAL±1/32 ANGULAR: MACH±1/2 Deg TWO PLACE DECIMAL ±.01 THREE PLACE DECIMAL ±.005 | DRAWN     | NAME | DAIE | SEASTROM MFG                |     |
|-----------------------------|-----------------------------------------------------------------------------------------------------------------------------|-----------|------|------|-----------------------------|-----|
|                             |                                                                                                                             | CHECKED   |      |      | BELLEVILLE<br>SPRING WASHER |     |
|                             |                                                                                                                             | ENG APPR. |      |      |                             |     |
|                             |                                                                                                                             | MFG APPR. |      |      |                             |     |
|                             | spring steel                                                                                                                | Q.A.      |      |      |                             |     |
|                             |                                                                                                                             | COMMENTS: |      |      |                             |     |
|                             | SEE NOTE 1                                                                                                                  |           |      |      | SIZE DWG. NO.               | īV. |
|                             | DRAWING IS NOT TO SCALE                                                                                                     |           |      |      | A 5808-314-12-BO -          |     |
| DIO TITILO IS THOS TO SCALE |                                                                                                                             |           |      |      | I SHEET 1 OF                | 1   |