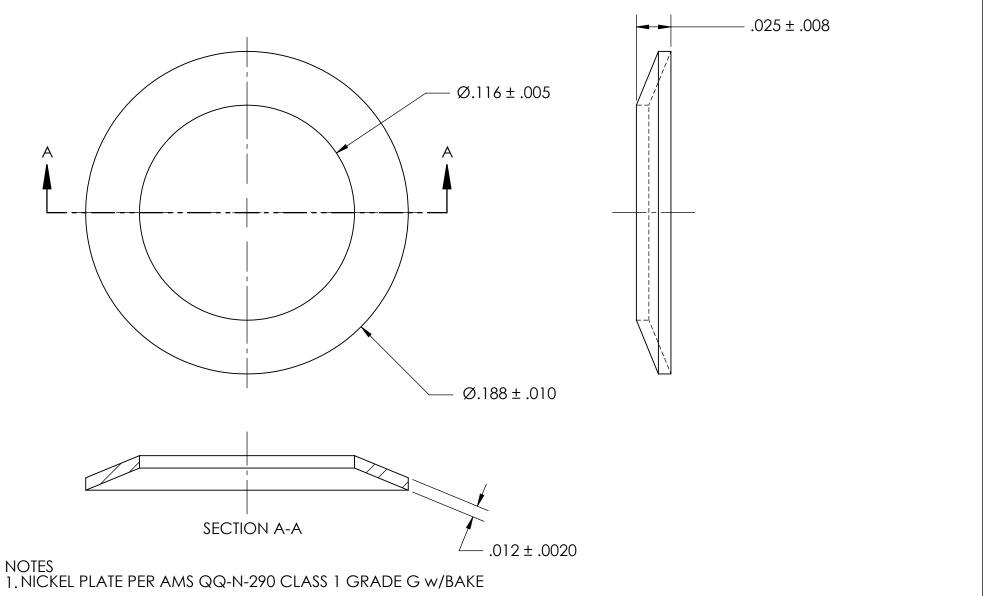

2. HEAT TREAT: QUENCH & TEMPER 82.5-84.5 HR15N

3. DIMENSIONS APPLY BEFORE PLATING

| THE INFORMATION CONTAINED IN THIS  |
|------------------------------------|
| DRAWING IS THE SOLE PROPERTY OF    |
| SEASTROM MANUFACTURING. ANY        |
| REPRODUCTION IN PART OR AS A WHOLE |
| WITHOUT THE WRITTEN PERMISSION OF  |
| SEASTROM MANUFACTURING IS          |
| PROHIBITED                         |

PROPRIETARY AND CONFIDENTIAL

|    | DIMENSIONS ARE IN INCHES TOLERANCES: FRACTIONAL±1/32 ANGULAR: MACH±1/2 Deg TWO PLACE DECIMAL ±.01 THREE PLACE DECIMAL ±.005  MATERIAL SPRING STEEL |           | NAME | DATE | SEASTROM MFG                |   |
|----|----------------------------------------------------------------------------------------------------------------------------------------------------|-----------|------|------|-----------------------------|---|
|    |                                                                                                                                                    | DRAWN     |      |      | 3L/\31\\O\\\1\\1\\\1        |   |
|    |                                                                                                                                                    | CHECKED   |      |      | BELLEVILLE<br>SPRING WASHER |   |
|    |                                                                                                                                                    | ENG APPR. |      |      |                             |   |
|    |                                                                                                                                                    | MFG APPR. |      |      |                             |   |
|    |                                                                                                                                                    | Q.A.      |      |      |                             |   |
|    |                                                                                                                                                    | COMMENTS: |      |      |                             |   |
| .E | FINISH<br>SEE NOTE 1                                                                                                                               |           |      |      | SIZE DWG. NO. REV.          | _ |
|    | DRAWING IS NOT TO SCALE                                                                                                                            |           |      |      | <b>A</b> 5808-179-12-N  -   |   |
|    |                                                                                                                                                    |           |      |      | SHEET 1 OF 1                |   |