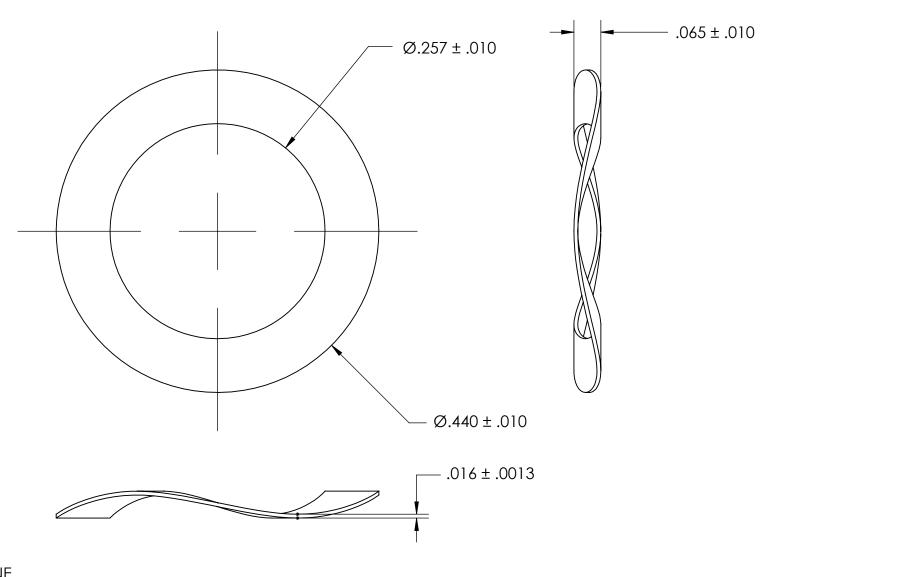

NOTES 1. NONE

2. HEAT TREAT: VACUUM AGE 78-81 HR15N

3. NUMBER OF WAVES: 1

PROPRIETARY AND CONFIDENTIAL
THE INFORMATION CONTAINED IN THIS

IHE INFORMALION CONTAINED IN THIS DRAWING IS THE SOLE PROPERTY OF SEASTROM MANUFACTURING. ANY REPRODUCTION IN PART OR AS A WHOLE WITHOUT THE WRITTEN PERMISSION OF SEASTROM MANUFACTURING IS PROHIBITED.

| DIMENSIONS ARE IN INCHES TOLERANCES: FRACTIONAL±1/32 ANGULAR: MACH±1/2 Deg TWO PLACE DECIMAL ±.01 THREE PLACE DECIMAL ±.005 |           | NAME | DATE |                    | SEASTROM MFG       |                |
|-----------------------------------------------------------------------------------------------------------------------------|-----------|------|------|--------------------|--------------------|----------------|
|                                                                                                                             | DRAWN     |      |      | 3LA3TKOM MIG       |                    |                |
|                                                                                                                             | CHECKED   |      |      |                    |                    |                |
|                                                                                                                             | ENG APPR. |      |      |                    | WAVE SPRING WASHER |                |
|                                                                                                                             | MFG APPR. |      |      | WAVE SEKING WASHER |                    |                |
| material<br>BERYLLIUM COPPER                                                                                                | Q.A.      |      |      |                    |                    |                |
|                                                                                                                             | COMMENTS: |      |      | 1                  |                    |                |
| FINISH<br>SEE NOTE 1                                                                                                        |           |      |      |                    | DWG. NO.           | REV.           |
| DRAWING IS NOT TO SCALE                                                                                                     |           |      |      | Α                  | 5807-6-1           | -              |
|                                                                                                                             |           |      |      |                    | SHEET 1            | $\bigcirc F 1$ |