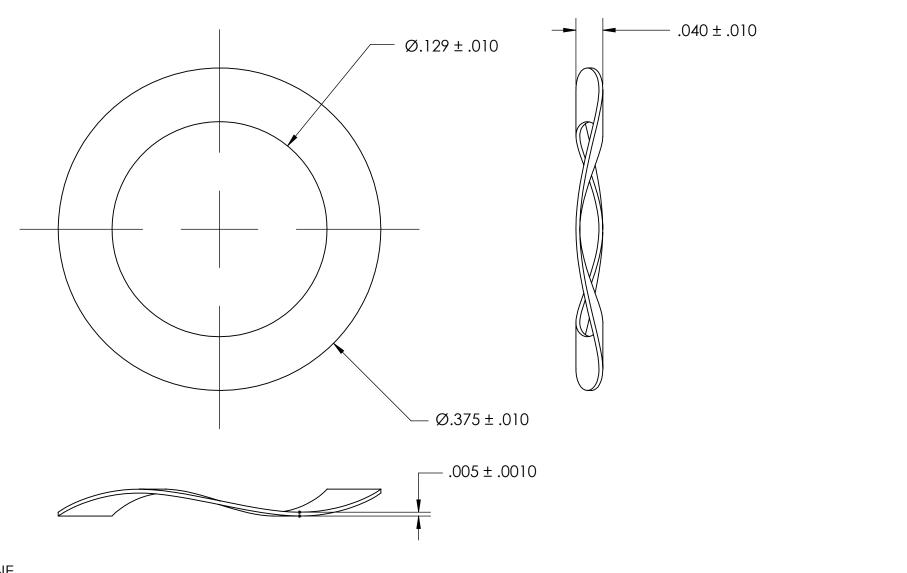

NOTES 1. NONE

2. HEAT TREAT: QUENCH & TEMPER 82.5-84.5 HR15N

3. NUMBER OF WAVES: 3

THE INFORMATION CONTAINED IN THIS DRAWING IS THE SOLE PROPERTY OF SEASTROM MANUFACTURING. ANY REPRODUCTION IN PART OR AS A WHOLE WITHOUT THE WRITTEN PERMISSION OF

PROPRIETARY AND CONFIDENTIAL SEASTROM MANUFACTURING IS PROHIBITED.

| DIMENSIONS ARE IN INCHES TOLERANCES: FRACTIONAL±1/32 ANGULAR: MACH±1/2 Deg TWO PLACE DECIMAL ±.01 THREE PLACE DECIMAL ±.005  MATERIAL SPRING STEEL |           | NAME | DATE |                    | SEASTROM MFG       |                |
|----------------------------------------------------------------------------------------------------------------------------------------------------|-----------|------|------|--------------------|--------------------|----------------|
|                                                                                                                                                    | DRAWN     |      |      |                    |                    |                |
|                                                                                                                                                    | CHECKED   |      |      |                    | WAVE SPRING WASHER |                |
|                                                                                                                                                    | ENG APPR. |      |      |                    |                    |                |
|                                                                                                                                                    | MFG APPR. |      |      | WAVE SPRING WASHER |                    |                |
|                                                                                                                                                    | Q.A.      |      |      |                    |                    |                |
|                                                                                                                                                    | COMMENTS: |      |      | 1                  |                    |                |
| FINISH<br>SEE NOTE 1                                                                                                                               |           |      |      |                    | DWG. NO.           | REV.           |
| DRAWING IS NOT TO SCALE                                                                                                                            |           |      |      | Α                  | 5806-89-2          | -              |
|                                                                                                                                                    |           |      |      | 1                  | SHEET 1            | $\bigcirc$ F 1 |