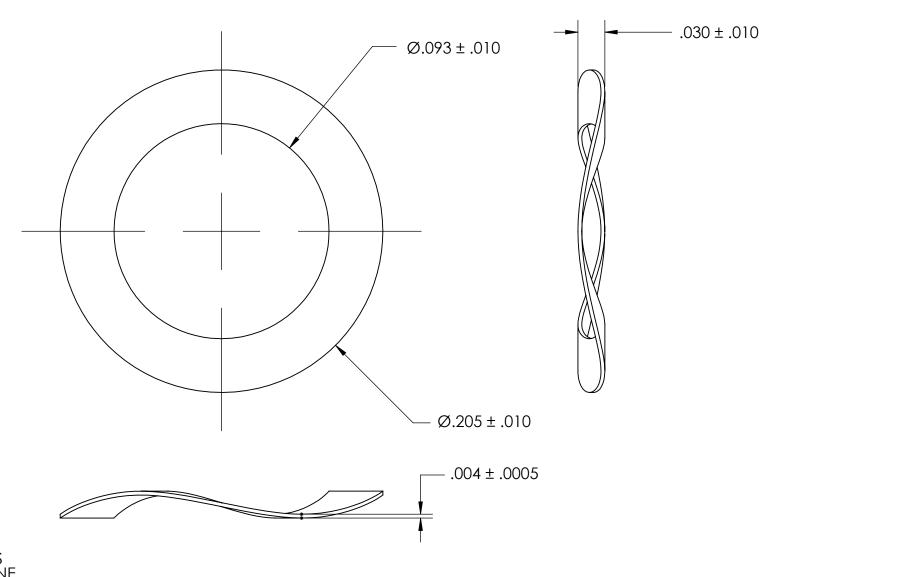

NOTES 1. NONE

2. HEAT TREAT: QUENCH & TEMPER 82.5-84.5 HR15N

3. NUMBER OF WAVES: 3

PROPRIETARY AND CONFIDENTIAL THE INFORMATION CONTAINED IN THIS DRAWING IS THE SOLE PROPERTY OF SEASTROM MANUFACTURING. ANY REPRODUCTION IN PART OR AS A WHOLE

WITHOUT THE WRITTEN PERMISSION OF SEASTROM MANUFACTURING IS PROHIBITED.

| DIMENSIONS ARE IN INCHES TOLERANCES: FRACTIONAL±1/32 ANGULAR: MACH±1/2 Deg TWO PLACE DECIMAL ±.01 THREE PLACE DECIMAL ±.005 |           | NAME | DATE |                    | CE V CD O V V V V V |                |
|-----------------------------------------------------------------------------------------------------------------------------|-----------|------|------|--------------------|---------------------|----------------|
|                                                                                                                             | DRAWN     |      |      |                    | SEASTROM MFG        |                |
|                                                                                                                             | CHECKED   |      |      | WAVE SPRING WASHER |                     |                |
|                                                                                                                             | ENG APPR. |      |      |                    |                     |                |
|                                                                                                                             | MFG APPR. |      |      |                    |                     |                |
| SPRING STEEL                                                                                                                | Q.A.      |      |      | ]                  |                     |                |
|                                                                                                                             | COMMENTS: |      |      | 1                  |                     |                |
| FINISH<br>SEE NOTE 1                                                                                                        |           |      |      |                    | DWG. NO.            | REV.           |
| DRAWING IS NOT TO SCALE                                                                                                     |           |      |      | Α                  | 5806-82-2           | -              |
|                                                                                                                             |           |      |      |                    | SHEET 1             | $\bigcirc$ F 1 |