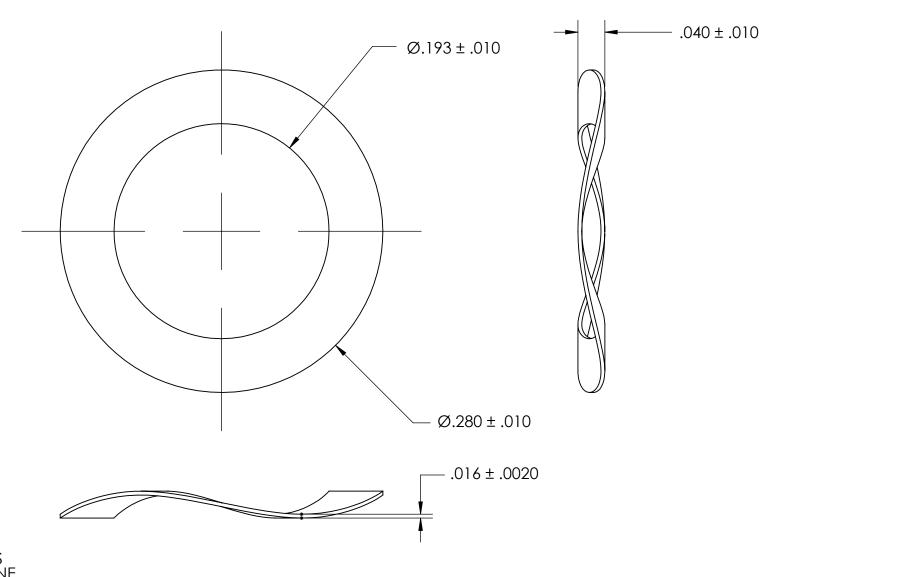

NOTES 1. NONE

2. HEAT TREAT: QUENCH & TEMPER 82.5-84.5 HR15N

3. NUMBER OF WAVES: 3

PROPRIETARY AND CONFIDENTIAL
THE INFORMATION CONTAINED IN THIS
DRAWING IS THE SOLE PROPERTY OF
SEASTROM MANUFACTURING, ANY
REPRODUCTION IN PART OR AS A WHOLE
WITHOUT THE WRITTEN PERMISSION OF
SEASTROM MANUFACTURING IS
PROHIBITED.

| DIMENSIONS ARE IN INCHES TOLERANCES: FRACTIONAL±1/32 ANGULAR: MACH±1/2 Deg TWO PLACE DECIMAL ±.01 THREE PLACE DECIMAL ±.005 | DRAWN     | NAME | DATE | SEASTROM MFG       |    |
|-----------------------------------------------------------------------------------------------------------------------------|-----------|------|------|--------------------|----|
|                                                                                                                             | CHECKED   |      |      | WAVE SPRING WASHER |    |
|                                                                                                                             | ENG APPR. |      |      |                    |    |
|                                                                                                                             | MFG APPR. |      |      |                    |    |
| SPRING STEEL                                                                                                                | Q.A.      |      |      |                    |    |
|                                                                                                                             | COMMENTS: |      |      | $\neg$             |    |
| FINISH                                                                                                                      |           |      |      | SIZE DWG. NO.      | -V |
| SEE NOTE 1                                                                                                                  | -         |      |      | <b>A</b> 5806-11-2 |    |
| DRAWING IS NOT TO SCALE                                                                                                     |           |      |      | SHEET 1 OF         | 1  |