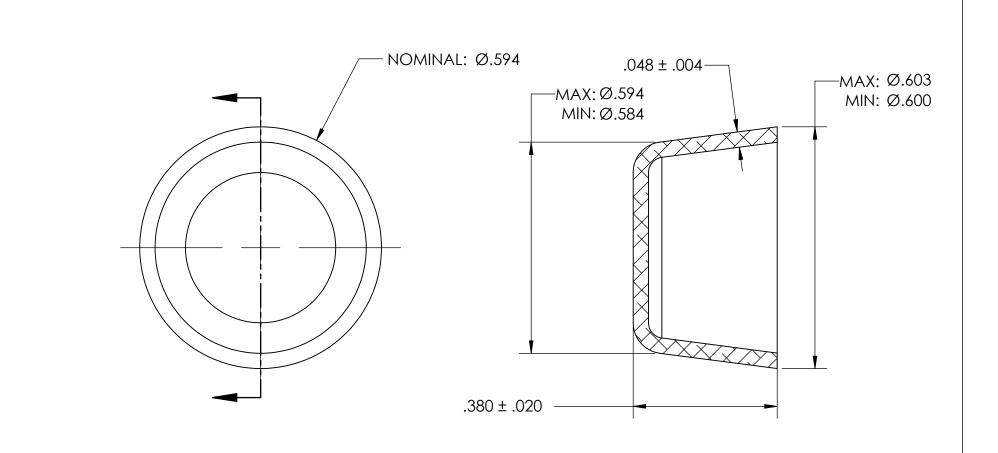

## NOTES:

1. BLACK OXIDE PER MIL-DTL-13924, CLASS 1, LIGHT OIL, NO TEST REQUIRED

2. DIMENSIONS APPLY BEFORE PLATING

PROPRIETARY AND CONFIDENTIAL
THE INFORMATION CONTAINED IN THIS
DRAWING IS THE SOLE PROPERTY OF
SEASTROM MANUFACTURING, ANY
REPRODUCTION IN PART OR AS A WHOLE
WITHOUT THE WRITTEN PERMISSION OF
SEASTROM MANUFACTURING IS
PROHIBITED.

EXPANSION PLUG CUP

SEASTROM MFG

| SIZE | DWG. NO.  |              | REV. |
|------|-----------|--------------|------|
| Α    | 5791-8-BO |              | -    |
|      |           | SHEET 1 OF 1 |      |