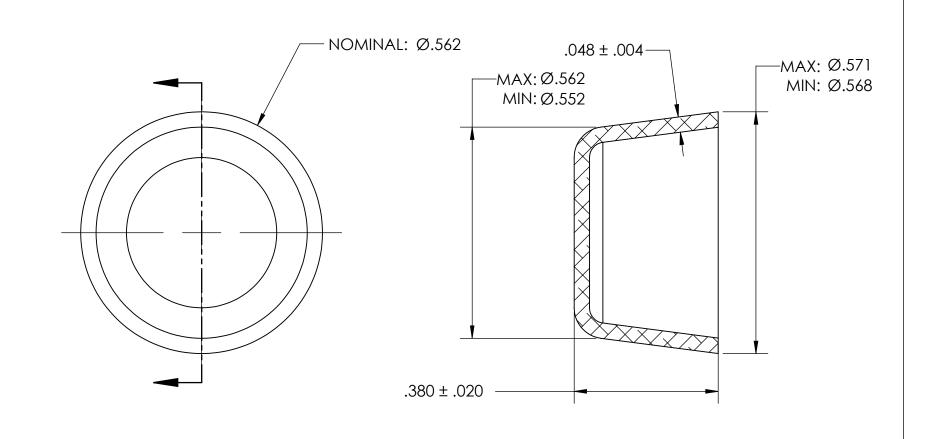

NOTES:

1. NONE

| PROPRIETARY AND CONFIDENTIAL THE INFORMATION CONTAINED IN THIS DRAWING IS THE SOLE PROPERTY OF SEASTROM MANUFACTURING. ANY REPRODUCTION IN PART OR AS A WHOLE WITHOUT THE WRITTEN PERMISSION OF SEASTROM MANUFACTURING IS PROHIBITED. | DIMENSIONS ARE IN INCHES TOLERANCES: FRACTIONAL±1/32 ANGULAR: MACH±1/2 Deg TWO PLACE DECIMAL ±.01 THREE PLACE DECIMAL ±.005 | DRAWN     | NAME | DATE | SEASTROM MFG          |  |
|---------------------------------------------------------------------------------------------------------------------------------------------------------------------------------------------------------------------------------------|-----------------------------------------------------------------------------------------------------------------------------|-----------|------|------|-----------------------|--|
|                                                                                                                                                                                                                                       |                                                                                                                             | CHECKED   |      |      |                       |  |
|                                                                                                                                                                                                                                       |                                                                                                                             | ENG APPR. |      |      | EXPANSION PLUG        |  |
|                                                                                                                                                                                                                                       |                                                                                                                             | MFG APPR. |      |      |                       |  |
|                                                                                                                                                                                                                                       | MATERIAL COLD ROLLED STEEL                                                                                                  | Q.A.      |      |      | CUP                   |  |
|                                                                                                                                                                                                                                       |                                                                                                                             | COMMENTS: |      |      |                       |  |
|                                                                                                                                                                                                                                       | SEE NOTE 1                                                                                                                  |           |      |      | DWG. NO. REV.         |  |
|                                                                                                                                                                                                                                       | DRAWING IS NOT TO SCALE                                                                                                     |           |      |      | <b>A</b>   5791-7   - |  |