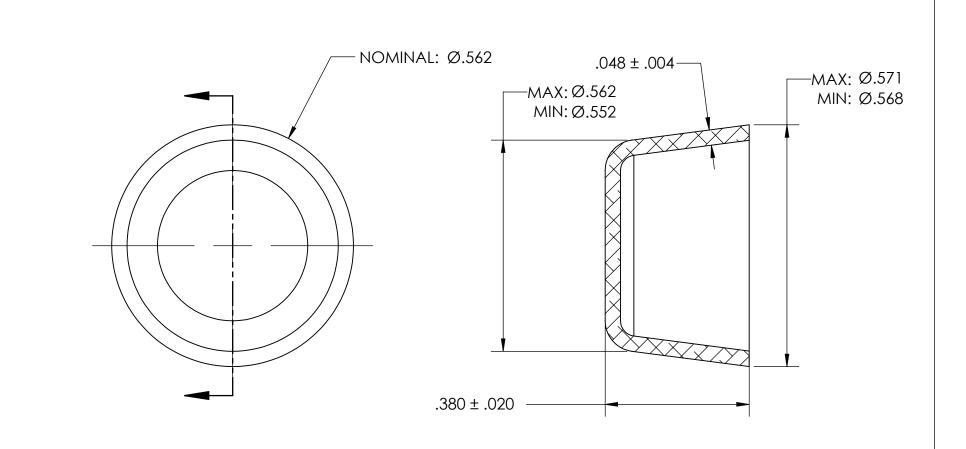

## NOTES:

1. BLACK OXIDE PER MIL-DTL-13924, CLASS 1, LIGHT OIL, NO TEST REQUIRED

2. DIMENSIONS APPLY BEFORE PLATING

PROPRIETARY AND CONFIDENTIAL THE INFORMATION CONTAINED IN THIS DRAWING IS THE SOLE PROPERTY OF SEASTROM MANUFACTURING. ANY REPRODUCTION IN PART OR AS A WHOLE WITHOUT THE WRITTEN PERMISSION OF SEASTROM MANUFACTURING IS PROHIBITED.

| DIMENSIONS ARE IN INCHES TOLERANCES: FRACTIONAL±1/32 ANGULAR: MACH±1/2 Deg TWO PLACE DECIMAL ±.01 THREE PLACE DECIMAL ±.005 |           | NAME | DATE |                       |
|-----------------------------------------------------------------------------------------------------------------------------|-----------|------|------|-----------------------|
|                                                                                                                             | DRAWN     |      |      | SEASTROM MFG          |
|                                                                                                                             | CHECKED   |      |      | EXPANSION PLUG<br>CUP |
|                                                                                                                             | ENG APPR. |      |      |                       |
|                                                                                                                             | MFG APPR. |      |      |                       |
| MATERIAL<br>COLD ROLLED STEEL                                                                                               | Q.A.      |      |      |                       |
|                                                                                                                             | COMMENTS: |      | •    |                       |
| FINISH                                                                                                                      |           |      |      |                       |
| SEE NOTE 1                                                                                                                  |           |      |      | SIZE DWG. NO.         |
| DRAWING IS NOT TO SCALE                                                                                                     |           |      |      | <b>A</b>   5791-7-BO  |
|                                                                                                                             |           |      |      | SHEET 1               |

NO. 5791-7-BO REV. SHEET 1 OF 1