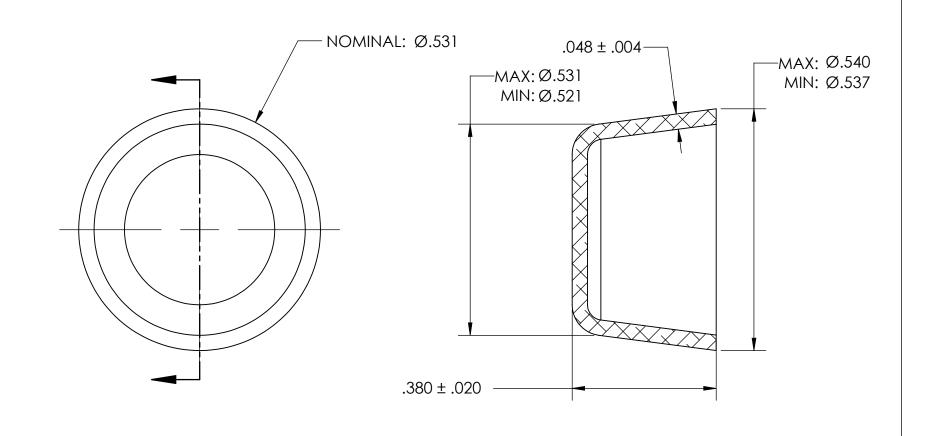

NOTES:

1. NONE

| PROPRIETARY AND CONFIDENTIAL THE INFORMATION CONTAINED IN THIS DRAWING IS THE SOLE PROPERTY OF SEASTROM MANUFACTURING. ANY REPRODUCTION IN PART OR AS A WHOLE WITHOUT THE WRITTEN PERMISSION OF SEASTROM MANUFACTURING IS PROHIBITED. | DIMENSIONS ARE IN INCHES TOLERANCES: FRACTIONAL±1/32 ANGULAR: MACH±1/2 Deg TWO PLACE DECIMAL ±.01 THREE PLACE DECIMAL ±.005 | DRAWN     | NAME | DATE | SEASTROM MFG            |
|---------------------------------------------------------------------------------------------------------------------------------------------------------------------------------------------------------------------------------------|-----------------------------------------------------------------------------------------------------------------------------|-----------|------|------|-------------------------|
|                                                                                                                                                                                                                                       |                                                                                                                             | CHECKED   |      |      | 027 (011( 0771 1711 C   |
|                                                                                                                                                                                                                                       |                                                                                                                             | ENG APPR. |      |      | EXPANSION PLUG          |
|                                                                                                                                                                                                                                       |                                                                                                                             | MFG APPR. |      |      |                         |
|                                                                                                                                                                                                                                       | MATERIAL COLD ROLLED STEEL                                                                                                  | Q.A.      |      |      | CUP                     |
|                                                                                                                                                                                                                                       |                                                                                                                             | COMMENTS: |      |      |                         |
|                                                                                                                                                                                                                                       | SEE NOTE 1                                                                                                                  |           |      |      | SIZE DWG. NO.           |
|                                                                                                                                                                                                                                       | DRAWING IS NOT TO SCALE                                                                                                     |           |      |      | A 5791-6 - SHEET 1 OF 1 |