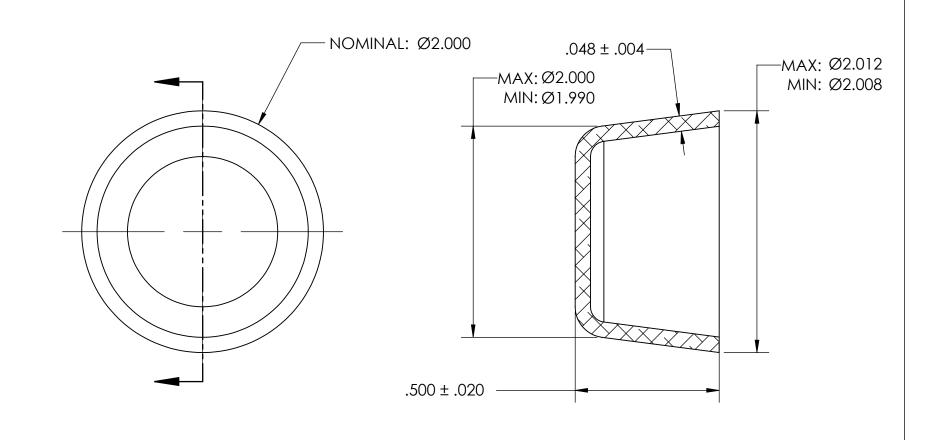

NOTES:

1. NONE

| PROPRIETARY AND CONFIDENTIAL THE INFORMATION CONTAINED IN THIS DRAWING IS THE SOLE PROPERTY OF SEASTROM MANUFACTURING. ANY REPRODUCTION IN PART OR AS A WHOLE WITHOUT THE WRITTEN PERMISSION OF SEASTROM MANUFACTURING IS PROHIBITED. | DIMENSIONS ARE IN INCHES TOLERANCES: FRACTIONAL±1/32 ANGULAR: MACH±1/2 Deg TWO PLACE DECIMAL ±.01 THREE PLACE DECIMAL ±.005 |           | NAME | DATE | SEASTROM MFG       |
|---------------------------------------------------------------------------------------------------------------------------------------------------------------------------------------------------------------------------------------|-----------------------------------------------------------------------------------------------------------------------------|-----------|------|------|--------------------|
|                                                                                                                                                                                                                                       |                                                                                                                             | DRAWN     |      |      | 3LASTROM MIG       |
|                                                                                                                                                                                                                                       |                                                                                                                             | CHECKED   |      |      | EXPANSION PLUG     |
|                                                                                                                                                                                                                                       |                                                                                                                             | ENG APPR. |      |      |                    |
|                                                                                                                                                                                                                                       |                                                                                                                             | MFG APPR. |      |      |                    |
|                                                                                                                                                                                                                                       | MATERIAL COLD ROLLED STEEL                                                                                                  | Q.A.      |      |      | CUP                |
|                                                                                                                                                                                                                                       |                                                                                                                             | COMMENTS: |      |      |                    |
|                                                                                                                                                                                                                                       | FINISH<br>SEE NOTE 1                                                                                                        |           |      |      | SIZE DWG. NO.      |
|                                                                                                                                                                                                                                       | DRAWING IS NOT TO SCALE                                                                                                     |           |      |      | <b>A</b> 5791-35 - |
|                                                                                                                                                                                                                                       |                                                                                                                             |           |      |      | SHEET 1 OF 1       |