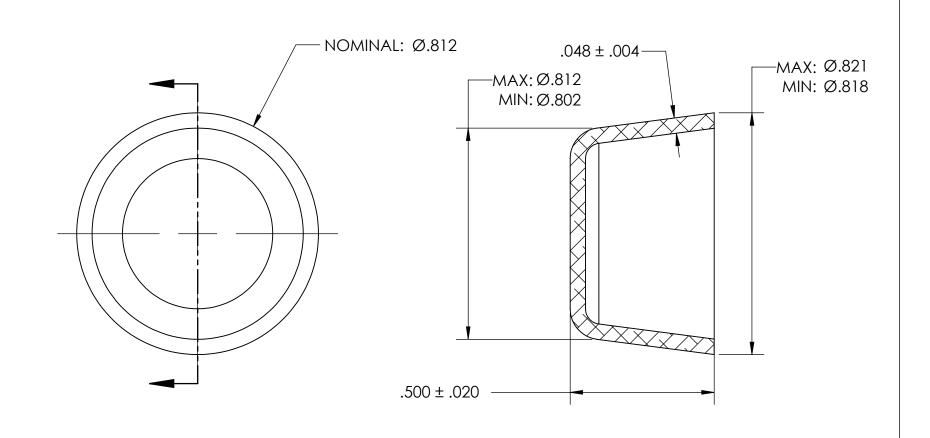

## NOTES:

- 1. NICKEL PLATE PER AMS QQ-N-290 CLASS 1 GRADE G
- 2. DIMENSIONS APPLY BEFORE PLATING

| PROPRIETARY AND CONFIDENTIAL                                                                  |
|-----------------------------------------------------------------------------------------------|
| THE INFORMATION CONTAINED IN THIS DRAWING IS THE SOLE PROPERTY OF SEASTROM MANUFACTURING. ANY |
| REPRODUCTION IN PART OR AS A WHOLE WITHOUT THE WRITTEN PERMISSION OF                          |
| SEASTROM MANUFACTURING IS PROHIBITED.                                                         |

|    | DIMENSIONS ARE IN INCHES TOLERANCES: FRACTIONAL±1/32 ANGULAR: MACH±1/2 Deg TWO PLACE DECIMAL ±.01 THREE PLACE DECIMAL ±.005 | 55        | NAME | DATE | SEASTROM MFG            |     |
|----|-----------------------------------------------------------------------------------------------------------------------------|-----------|------|------|-------------------------|-----|
|    |                                                                                                                             | DRAWN     |      |      | 327 (31)( 37)( 17)(1 (3 |     |
|    |                                                                                                                             | CHECKED   |      |      | EXPANSION PLUG          |     |
|    |                                                                                                                             | ENG APPR. |      |      |                         |     |
|    |                                                                                                                             | MFG APPR. |      |      |                         |     |
|    | MATERIAL COLD ROLLED STEEL                                                                                                  | Q.A.      |      |      | CUF                     |     |
|    |                                                                                                                             | COMMENTS: |      |      |                         |     |
| LE | FINISH<br>SEE NOTE 1                                                                                                        |           |      |      | SIZE DWG, NO.           | EV. |
|    | SLL NOIL I                                                                                                                  | -         |      |      | <b>A</b> 5791-33-N      |     |
|    | DRAWING IS NOT TO SCALE                                                                                                     | <b>——</b> |      |      | 0771 00 11              | _   |