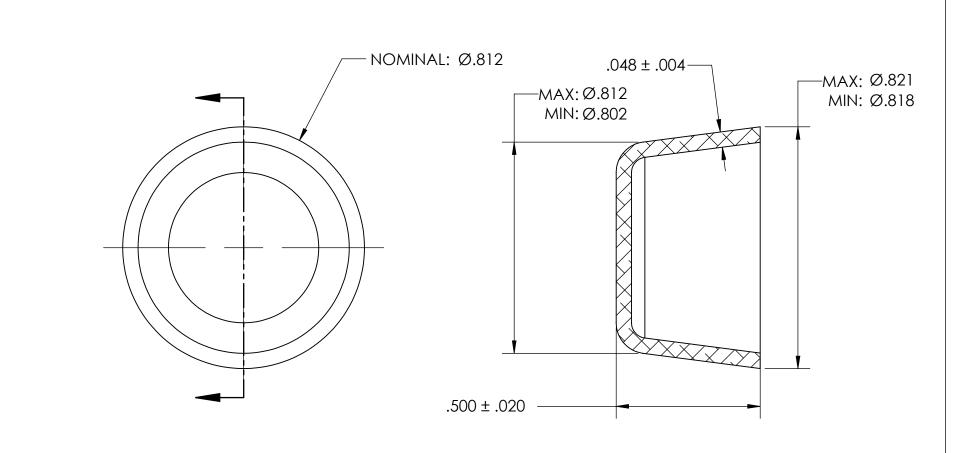

## NOTES:

1. BLACK OXIDE PER MIL-DTL-13924, CLASS 1, LIGHT OIL, NO TEST REQUIRED

2. DIMENSIONS APPLY BEFORE PLATING

PROPRIETARY AND CONFIDENTIAL THE INFORMATION CONTAINED IN THIS DRAWING IS THE SOLE PROPERTY OF SEASTROM MANUFACTURING. ANY REPRODUCTION IN PART OR AS A WHOLE WITHOUT THE WRITTEN PERMISSION OF SEASTROM MANUFACTURING IS PROHIBITED.

| DIMENSIONS ARE IN INCHES TOLERANCES: FRACTIONAL±1/32 ANGULAR: MACH±1/2 Deg TWO PLACE DECIMAL ±.01 THREE PLACE DECIMAL ±.005 |           | NAME | DATE |                       |
|-----------------------------------------------------------------------------------------------------------------------------|-----------|------|------|-----------------------|
|                                                                                                                             | DRAWN     |      |      | SEASTROM MFG          |
|                                                                                                                             | CHECKED   |      |      | EXPANSION PLUG<br>CUP |
|                                                                                                                             | ENG APPR. |      |      |                       |
|                                                                                                                             | MFG APPR. |      |      |                       |
| MATERIAL<br>COLD ROLLED STEEL                                                                                               | Q.A.      |      |      |                       |
|                                                                                                                             | COMMENTS: |      |      |                       |
| FINISH                                                                                                                      |           |      |      |                       |
| SEE NOTE 1                                                                                                                  |           |      |      | SIZE DWG. NO.         |
| DRAWING IS NOT TO SCALE                                                                                                     | 1         |      |      | A 5791-33-BO          |
|                                                                                                                             |           |      |      | SHEET 1               |