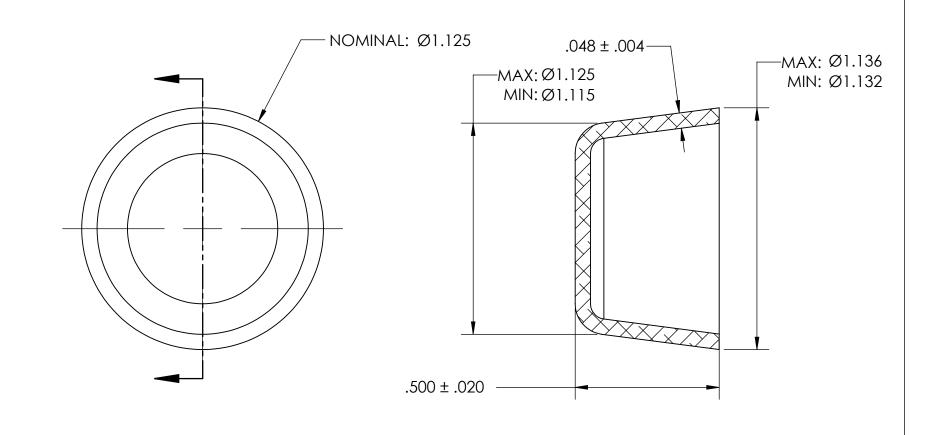

NOTES:

1. NONE

|                                                                                                                                                                                                          | DIMENSIONS ARE IN INCHES TOLERANCES: FRACTIONAL±1/32 ANGULAR: MACH±1/2 Deg TWO PLACE DECIMAL ±.01 THREE PLACE DECIMAL ±.005 |           | NAME | DATE | SEASTROM MFG   |      |
|----------------------------------------------------------------------------------------------------------------------------------------------------------------------------------------------------------|-----------------------------------------------------------------------------------------------------------------------------|-----------|------|------|----------------|------|
|                                                                                                                                                                                                          |                                                                                                                             | DRAWN     |      |      | SEASIKOM MIG   |      |
|                                                                                                                                                                                                          |                                                                                                                             | CHECKED   |      |      | EXPANSION PLUG |      |
|                                                                                                                                                                                                          |                                                                                                                             | ENG APPR. |      |      |                |      |
| PROPRIETARY AND CONFIDENTIAL                                                                                                                                                                             |                                                                                                                             | MFG APPR. |      |      |                |      |
| THE INFORMATION CONTAINED IN THIS DRAWING IS THE SOLE PROPERTY OF SEASTROM MANUFACTURING. ANY REPRODUCTION IN PART OR AS A WHOLE WITHOUT THE WRITTEN PERMISSION OF SEASTROM MANUFACTURING IS PROHIBITED. | MATERIAL COLD ROLLED STEEL                                                                                                  | Q.A.      |      |      | CUP            |      |
|                                                                                                                                                                                                          |                                                                                                                             | COMMENTS: |      |      |                |      |
|                                                                                                                                                                                                          | FINISH                                                                                                                      |           |      |      |                |      |
|                                                                                                                                                                                                          | SEE NOTE 1                                                                                                                  |           |      |      |                | REV. |
|                                                                                                                                                                                                          | DRAWING IS NOT TO SCALE                                                                                                     |           |      |      | 71 J/ / 1-Z/   | -    |
|                                                                                                                                                                                                          |                                                                                                                             |           |      |      | SHEET 1 OF     | F 1  |