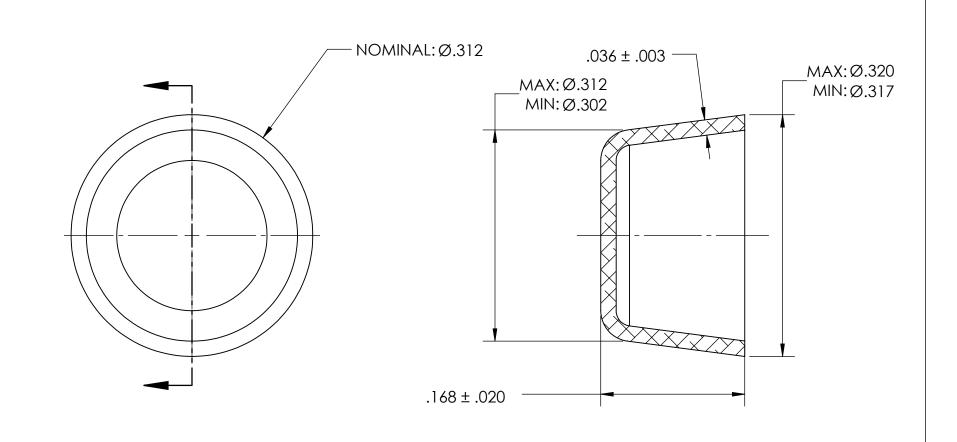

## NOTES:

- 1. ZINC PLATE PER ASTM B633, SC1, TYPE III or V, Clear
- 2. DIMENSIONS APPLY BEFORE PLATING

| PROPRIETARY AND CONFIDENTIAL          |
|---------------------------------------|
| THE INFORMATION CONTAINED IN THIS     |
| DRAWING IS THE SOLE PROPERTY OF       |
| SEASTROM MANUFACTURING. ANY           |
| REPRODUCTION IN PART OR AS A WHOLE    |
| WITHOUT THE WRITTEN PERMISSION OF     |
| SEASTROM MANUFACTURING IS PROHIBITED. |

|    | DIMENSIONS ARE IN INCHES TOLERANCES: FRACTIONAL±1/32 ANGULAR: MACH±1/2 Deg TWO PLACE DECIMAL ±.01 THREE PLACE DECIMAL ±.005 |           | NAME | DATE |                       |        |
|----|-----------------------------------------------------------------------------------------------------------------------------|-----------|------|------|-----------------------|--------|
|    |                                                                                                                             | DRAWN     |      |      | SEASTROM MFG          |        |
|    |                                                                                                                             | CHECKED   |      |      | EXPANSION PLUG<br>CUP |        |
|    |                                                                                                                             | ENG APPR. |      |      |                       |        |
|    |                                                                                                                             | MFG APPR. |      |      |                       |        |
|    | MATERIAL COLD ROLLED STEEL                                                                                                  | Q.A.      |      |      |                       |        |
|    |                                                                                                                             | COMMENTS: |      |      |                       |        |
| LE | FINISH<br>SEE NOTE 1                                                                                                        |           |      |      | SIZE DWG. NO.         | REV.   |
|    | DRAWING IS NOT TO SCALE                                                                                                     | 1         |      |      | <b>A</b> 5791-26-Z3   | -      |
|    |                                                                                                                             |           |      |      | SHEET                 | 1 OF 1 |