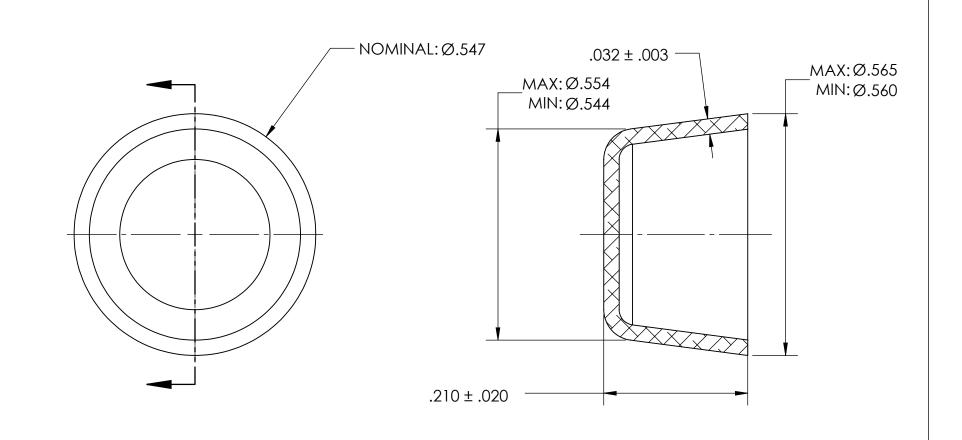

## NOTES:

- 1. ZINC PLATE PER ASTM B633, SC1, TYPE III or V, Clear
- 2. DIMENSIONS APPLY BEFORE PLATING

| PROPRIETARY AND CONFIDENTIAL       |
|------------------------------------|
| THE INFORMATION CONTAINED IN THIS  |
| DRAWING IS THE SOLE PROPERTY OF    |
| SEASTROM MANUFACTURING. ANY        |
| REPRODUCTION IN PART OR AS A WHOLE |
| WITHOUT THE WRITTEN PERMISSION OF  |
| SEASTROM MANUFACTURING IS          |
| PROHIBITED.                        |

|    | DIMENSIONS ARE IN INCHES TOLERANCES: FRACTIONAL±1/32 ANGULAR: MACH±1/2 Deg TWO PLACE DECIMAL ±.01 THREE PLACE DECIMAL ±.005 |           | NAME | DATE |                       | SEASTROM MFG |      |
|----|-----------------------------------------------------------------------------------------------------------------------------|-----------|------|------|-----------------------|--------------|------|
|    |                                                                                                                             | DRAWN     |      |      | 3LA3TKOM MIG          |              |      |
|    |                                                                                                                             | CHECKED   |      |      | EXPANSION PLUG<br>CUP |              |      |
|    |                                                                                                                             | ENG APPR. |      |      |                       |              |      |
|    |                                                                                                                             | MFG APPR. |      |      |                       |              |      |
|    | MATERIAL COLD ROLLED STEEL                                                                                                  | Q.A.      |      |      |                       |              |      |
|    |                                                                                                                             | COMMENTS: |      |      |                       |              |      |
| LE | FINISH                                                                                                                      |           |      |      |                       |              |      |
|    | SEE NOTE 1                                                                                                                  |           |      |      | SIZE DV               |              | REV. |
|    | DRAWING IS NOT TO SCALE                                                                                                     |           |      |      | <b>A</b> 5791-24-Z3   | _            |      |
|    |                                                                                                                             |           |      |      |                       | CHEET 1 C    | ΛE 1 |