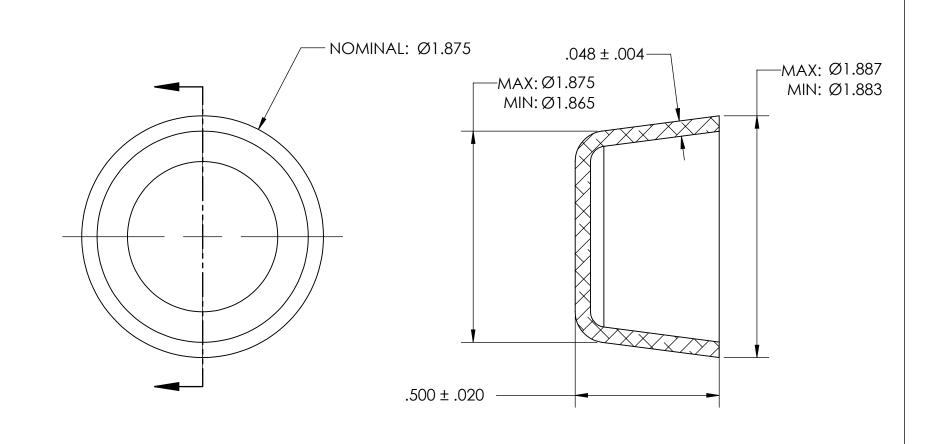

## NOTES:

- 1. NICKEL PLATE PER AMS QQ-N-290 CLASS 1 GRADE G
- 2. DIMENSIONS APPLY BEFORE PLATING

| PROPRIETARY AND CONFIDENTIAL       |
|------------------------------------|
| THE INFORMATION CONTAINED IN THIS  |
| DRAWING IS THE SOLE PROPERTY OF    |
| SEASTROM MANUFACTURING. ANY        |
| REPRODUCTION IN PART OR AS A WHOLE |
| WITHOUT THE WRITTEN PERMISSION OF  |
| SEASTROM MANUFACTURING IS          |
| PROHIBITED.                        |
|                                    |

|    | DIMENSIONS ARE IN INCHES TOLERANCES: FRACTIONAL±1/32 ANGULAR: MACH±1/2 Deg TWO PLACE DECIMAL ±.01 THREE PLACE DECIMAL ±.005 |           | NAME | DATE | SEASTROM MFG          |
|----|-----------------------------------------------------------------------------------------------------------------------------|-----------|------|------|-----------------------|
|    |                                                                                                                             | DRAWN     |      |      |                       |
|    |                                                                                                                             | CHECKED   |      |      | EXPANSION PLUG<br>CUP |
|    |                                                                                                                             | ENG APPR. |      |      |                       |
|    |                                                                                                                             | MFG APPR. |      |      |                       |
|    | MATERIAL COLD ROLLED STEEL                                                                                                  | Q.A.      |      |      |                       |
|    |                                                                                                                             | COMMENTS: |      |      |                       |
| LE | SEE NOTE 1                                                                                                                  |           |      |      | SIZE DWG. NO. REV.    |
|    | DRAWING IS NOT TO SCALE                                                                                                     |           |      |      | A 5791-23-N -         |
|    |                                                                                                                             |           |      |      | SHFFT 1 OF 1 I        |