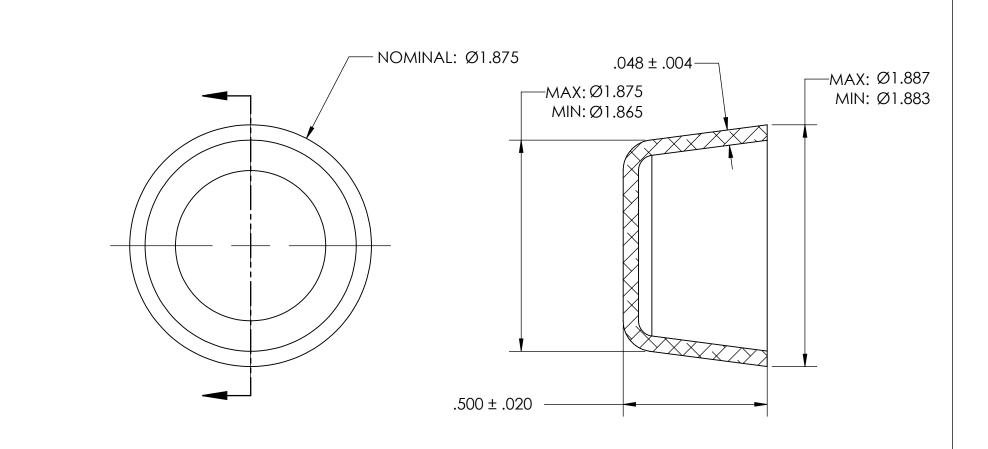

## NOTES:

1. BLACK OXIDE PER MIL-DTL-13924, CLASS 1, LIGHT OIL, NO TEST REQUIRED

2. DIMENSIONS APPLY BEFORE PLATING

PROPRIETARY AND CONFIDENTIAL THE INFORMATION CONTAINED IN THIS DRAWING IS THE SOLE PROPERTY OF SEASTROM MANUFACTURING. ANY REPRODUCTION IN PART OR AS A WHOLE WITHOUT THE WRITTEN PERMISSION OF SEASTROM MANUFACTURING IS PROHIBITED.

| DIMENSIONS ARE IN INCHES TOLERANCES: FRACTIONAL±1/32 ANGULAR: MACH±1/2 Deg TWO PLACE DECIMAL ±.01 THREE PLACE DECIMAL ±.005 |           | NAME | DATE |                       |  |
|-----------------------------------------------------------------------------------------------------------------------------|-----------|------|------|-----------------------|--|
|                                                                                                                             | DRAWN     |      |      | SEASTROM MFG          |  |
|                                                                                                                             | CHECKED   |      |      |                       |  |
|                                                                                                                             | ENG APPR. |      |      | EXPANSION PLUG<br>CUP |  |
|                                                                                                                             | MFG APPR. |      |      |                       |  |
| MATERIAL COLD ROLLED STEEL                                                                                                  | Q.A.      |      |      |                       |  |
|                                                                                                                             | COMMENTS: |      |      |                       |  |
| FINISH                                                                                                                      |           |      |      |                       |  |
| SEE NOTE 1                                                                                                                  |           |      |      | SIZE DWG. NO.         |  |
| DRAWING IS NOT TO SCALE                                                                                                     |           |      |      | A 5791-23-BO          |  |
|                                                                                                                             |           |      |      | SHFFT 1               |  |

<sup>NO.</sup> 5791-23-ВО REV. SHEET 1 OF 1