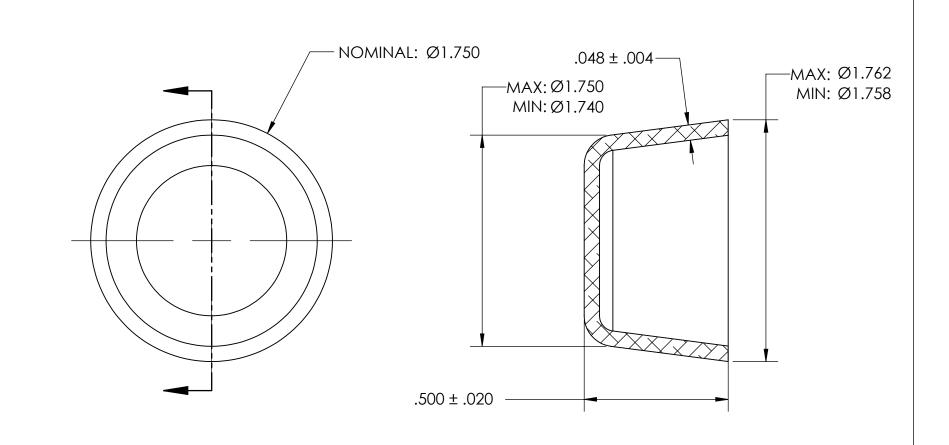

## NOTES:

1. BLACK OXIDE PER MIL-DTL-13924, CLASS 1, LIGHT OIL, NO TEST REQUIRED

2. DIMENSIONS APPLY BEFORE PLATING

PROPRIETARY AND CONFIDENTIAL
THE INFORMATION CONTAINED IN THIS
DRAWING IS THE SOLE PROPERTY OF
SEASTROM MANUFACTURING, ANY
REPRODUCTION IN PART OR AS A WHOLE
WITHOUT THE WRITTEN PERMISSION OF
SEASTROM MANUFACTURING IS
PROHIBITED.

| DIMENSIONS ARE IN INCHES TOLERANCES: FRACTIONAL±1/32 ANGULAR: MACH±1/2 Deg TWO PLACE DECIMAL ±.01 THREE PLACE DECIMAL ±.005 |           | NAME | DA |
|-----------------------------------------------------------------------------------------------------------------------------|-----------|------|----|
|                                                                                                                             | DRAWN     |      |    |
|                                                                                                                             | CHECKED   |      |    |
|                                                                                                                             | ENG APPR. |      |    |
|                                                                                                                             | MFG APPR. |      |    |
| MATERIAL COLD ROLLED STEEL                                                                                                  | Q.A.      |      |    |
|                                                                                                                             | COMMENTS: |      |    |
| FINISH<br>SEE NOTE 1                                                                                                        |           |      |    |
| DRAWING IS NOT TO SCALE                                                                                                     |           |      |    |

EXPANSION PLUG CUP

SEASTROM MFG

SIZE DWG. NO. REV. - SHEET 1 OF 1