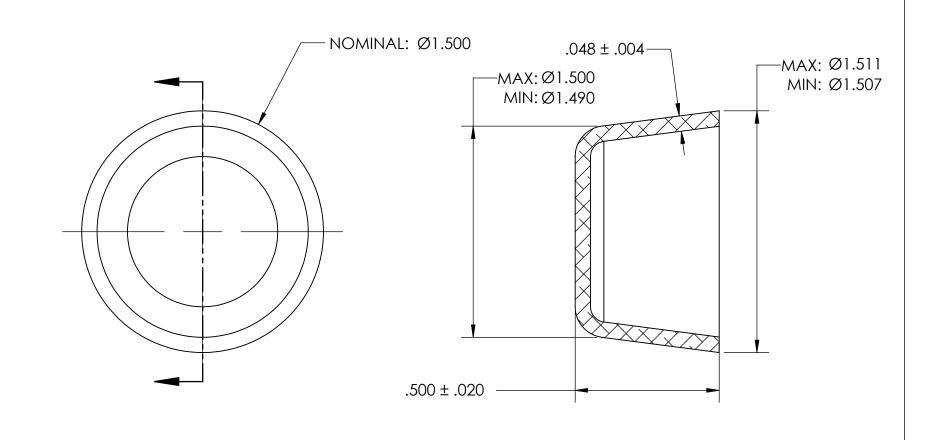

NOTES:

1. NONE

| PROPRIETARY AND CONFIDENTIAL THE INFORMATION CONTAINED IN THIS DRAWING IS THE SOLE PROPERTY OF SEASTROM MANUFACTURING, ANY REPRODUCTION IN PART OR AS A WHOLE WITHOUT THE WRITTEN PERMISSION OF SEASTROM MANUFACTURING IS PROHIBITED. | DIMENSIONS ARE IN INCHES TOLERANCES: FRACTIONAL±1/32 ANGULAR: MACH±1/2 Deg TWO PLACE DECIMAL ±.01 THREE PLACE DECIMAL ±.005 |           | NAME | DATE | SEASTROM MFG          |
|---------------------------------------------------------------------------------------------------------------------------------------------------------------------------------------------------------------------------------------|-----------------------------------------------------------------------------------------------------------------------------|-----------|------|------|-----------------------|
|                                                                                                                                                                                                                                       |                                                                                                                             | DRAWN     |      |      | 3LASTROM MI O         |
|                                                                                                                                                                                                                                       |                                                                                                                             | CHECKED   |      |      | EXPANSION PLUG        |
|                                                                                                                                                                                                                                       |                                                                                                                             | ENG APPR. |      |      |                       |
|                                                                                                                                                                                                                                       |                                                                                                                             | MFG APPR. |      |      |                       |
|                                                                                                                                                                                                                                       | MATERIAL COLD ROLLED STEEL                                                                                                  | Q.A.      |      |      | CUP                   |
|                                                                                                                                                                                                                                       |                                                                                                                             | COMMENTS: |      |      |                       |
|                                                                                                                                                                                                                                       | FINISH<br>SEE NOTE 1                                                                                                        |           |      |      | SIZE DWG. NO.         |
|                                                                                                                                                                                                                                       | DRAWING IS NOT TO SCALE                                                                                                     |           |      |      | <b>A</b>   5791-21  - |
|                                                                                                                                                                                                                                       |                                                                                                                             |           |      |      | SHEET 1 OF 1          |