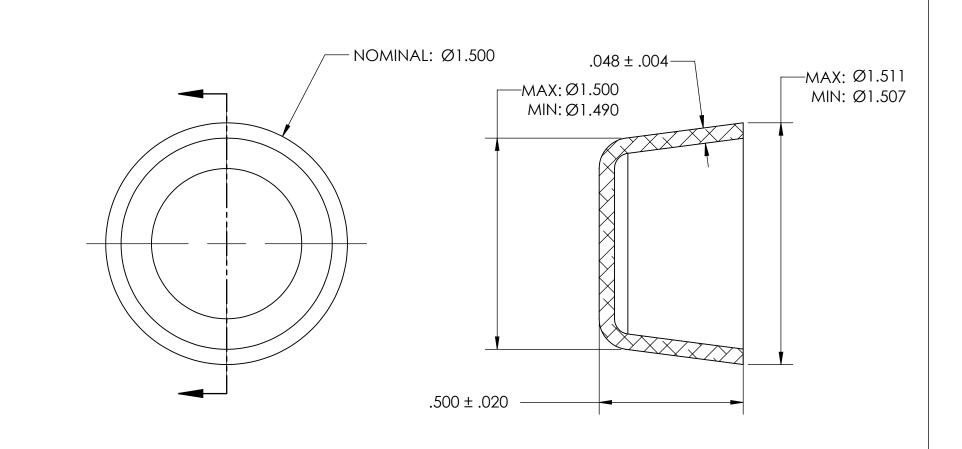

## NOTES:

1. BLACK OXIDE PER MIL-DTL-13924, CLASS 1, LIGHT OIL, NO TEST REQUIRED

2. DIMENSIONS APPLY BEFORE PLATING

PROPRIETARY AND CONFIDENTIAL THE INFORMATION CONTAINED IN THIS DRAWING IS THE SOLE PROPERTY OF SEASTROM MANUFACTURING. ANY REPRODUCTION IN PART OR AS A WHOLE WITHOUT THE WRITTEN PERMISSION OF SEASTROM MANUFACTURING IS PROHIBITED.

| DIMENSIONS ARE IN INCHES TOLERANCES: FRACTIONAL±1/32 ANGULAR: MACH±1/2 Deg TWO PLACE DECIMAL ±.01 THREE PLACE DECIMAL ±.005 |           | NAME | DATE |                       |
|-----------------------------------------------------------------------------------------------------------------------------|-----------|------|------|-----------------------|
|                                                                                                                             | DRAWN     |      |      | SEASTROM MFG          |
|                                                                                                                             | CHECKED   |      |      | EXPANSION PLUG<br>CUP |
|                                                                                                                             | ENG APPR. |      |      |                       |
|                                                                                                                             | MFG APPR. |      |      |                       |
| MATERIAL COLD ROLLED STEEL                                                                                                  | Q.A.      |      |      |                       |
|                                                                                                                             | COMMENTS: |      | •    |                       |
| FINISH                                                                                                                      |           |      |      |                       |
| SEE NOTE 1                                                                                                                  |           |      |      | SIZE DWG. NO.         |
| DRAWING IS NOT TO SCALE                                                                                                     |           |      |      | A 5791-21-BO          |
|                                                                                                                             |           |      |      | SHEET 1               |