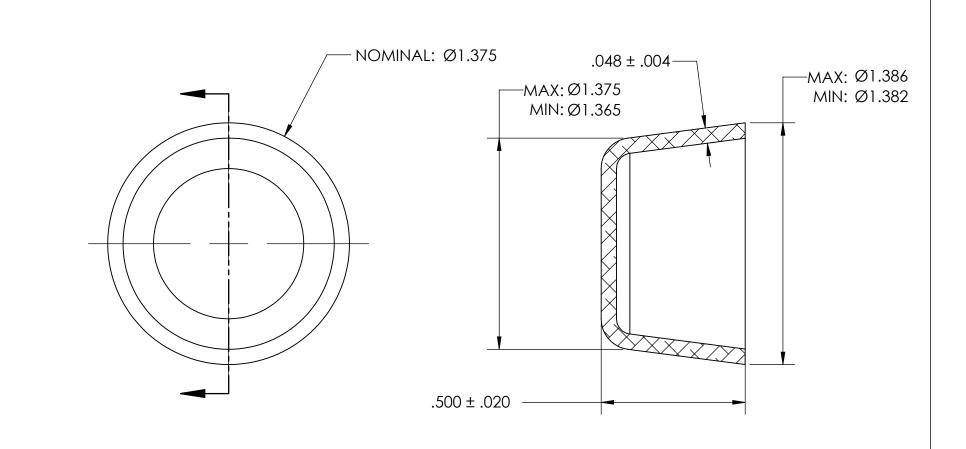

## NOTES:

1. BLACK OXIDE PER MIL-DTL-13924, CLASS 1, LIGHT OIL, NO TEST REQUIRED

2. DIMENSIONS APPLY BEFORE PLATING

PROPRIETARY AND CONFIDENTIAL
THE INFORMATION CONTAINED IN THIS
DRAWING IS THE SOLE PROPERTY OF
SEASTROM MANUFACTURING, ANY
REPRODUCTION IN PART OR AS A WHOLE
WITHOUT THE WRITTEN PERMISSION OF
SEASTROM MANUFACTURING IS
PROHIBITED.

| DIMENSIONS ARE IN INCHES TOLERANCES: FRACTIONAL±1/32 ANGULAR: MACH±1/2 Deg TWO PLACE DECIMAL ±.01 THREE PLACE DECIMAL ±.005 |           | NAME | DATE |                       |
|-----------------------------------------------------------------------------------------------------------------------------|-----------|------|------|-----------------------|
|                                                                                                                             | DRAWN     |      |      | SEASTROM MFG          |
|                                                                                                                             | CHECKED   |      |      | EXPANSION PLUG<br>CUP |
|                                                                                                                             | ENG APPR. |      |      |                       |
|                                                                                                                             | MFG APPR. |      |      |                       |
| MATERIAL<br>COLD ROLLED STEEL                                                                                               | Q.A.      |      |      |                       |
|                                                                                                                             | COMMENTS: |      | •    |                       |
| FINISH                                                                                                                      |           |      |      |                       |
| SEE NOTE 1                                                                                                                  |           |      |      | SIZE DWG. NO.         |
| DRAWING IS NOT TO SCALE                                                                                                     |           |      |      | A 5791-20-BO          |
|                                                                                                                             |           |      |      | SHEET 1               |