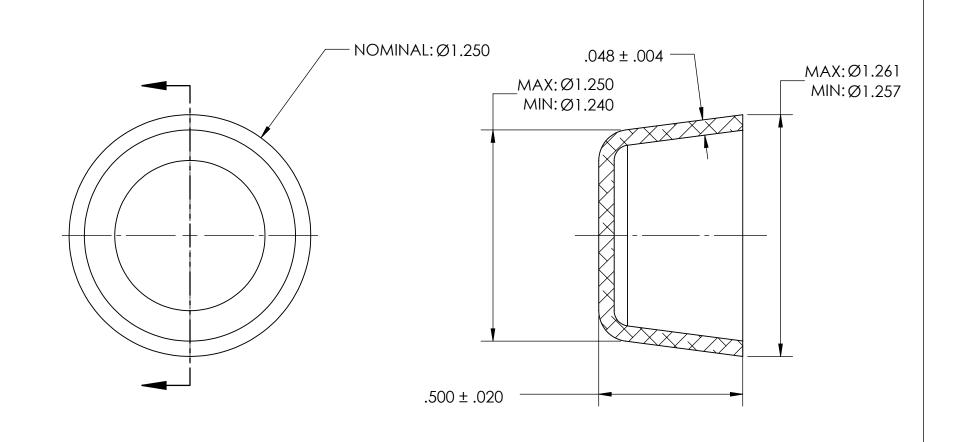

## NOTES:

- 1. ZINC PLATE PER ASTM B633, SC1, TYPE III or V, Clear
- 2. DIMENSIONS APPLY BEFORE PLATING

| PROPRIETARY AND CONFIDENTIAL          |
|---------------------------------------|
| THE INFORMATION CONTAINED IN THIS     |
| DRAWING IS THE SOLE PROPERTY OF       |
| SEASTROM MANUFACTURING. ANY           |
| REPRODUCTION IN PART OR AS A WHOLE    |
| WITHOUT THE WRITTEN PERMISSION OF     |
| SEASTROM MANUFACTURING IS PROHIBITED. |

|    | DIMENSIONS ARE IN INCHES TOLERANCES: FRACTIONAL±1/32 ANGULAR: MACH±1/2 Deg TWO PLACE DECIMAL ±.01 THREE PLACE DECIMAL ±.005 | DRAWN     | NAME | DATE | SEASTROM MFG             |      |
|----|-----------------------------------------------------------------------------------------------------------------------------|-----------|------|------|--------------------------|------|
|    |                                                                                                                             | DRAWN     |      |      | 027 (011(01411411)       |      |
|    |                                                                                                                             | CHECKED   |      |      | EXPANSION PLUG<br>CUP    |      |
|    |                                                                                                                             | ENG APPR. |      |      |                          |      |
|    |                                                                                                                             | MFG APPR. |      |      |                          |      |
|    | MATERIAL COLD ROLLED STEEL                                                                                                  | Q.A.      |      |      |                          |      |
|    |                                                                                                                             | COMMENTS: |      |      |                          |      |
| LE | FINISH                                                                                                                      |           |      |      | 0.75                     |      |
|    | SEE NOTE 1                                                                                                                  |           |      |      | SIZE DWG. NO. 5791_19_73 | REV. |
|    | DRAWING IS NOT TO SCALE                                                                                                     |           |      |      | A 5791-19-Z3             |      |
|    |                                                                                                                             |           |      |      |                          |      |