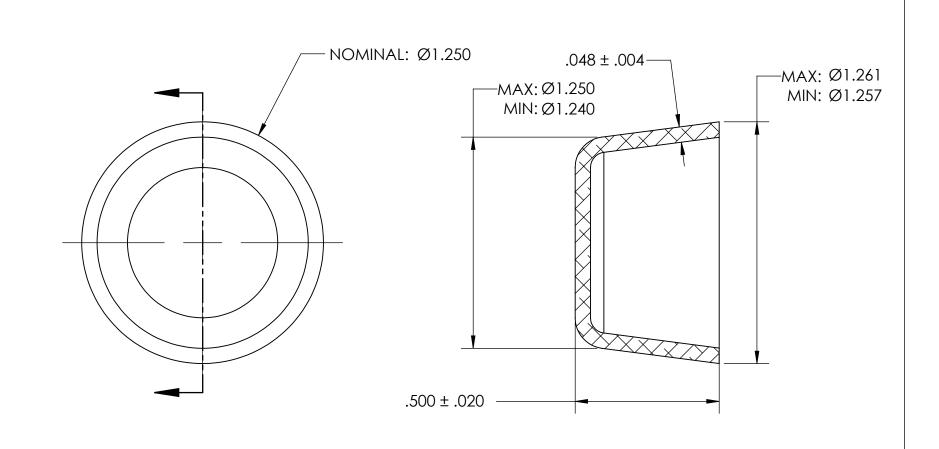

## NOTES:

1. BLACK OXIDE PER MIL-DTL-13924, CLASS 1, LIGHT OIL, NO TEST REQUIRED

2. DIMENSIONS APPLY BEFORE PLATING

PROPRIETARY AND CONFIDENTIAL
THE INFORMATION CONTAINED IN THIS
DRAWING IS THE SOLE PROPERTY OF
SEASTROM MANUFACTURING, ANY
REPRODUCTION IN PART OR AS A WHOLE
WITHOUT THE WRITTEN PERMISSION OF
SEASTROM MANUFACTURING IS
PROHIBITED.

EXPANSION PLUG CUP

SEASTROM MFG

SIZE DWG. NO. REV. - SHEET 1 OF 1