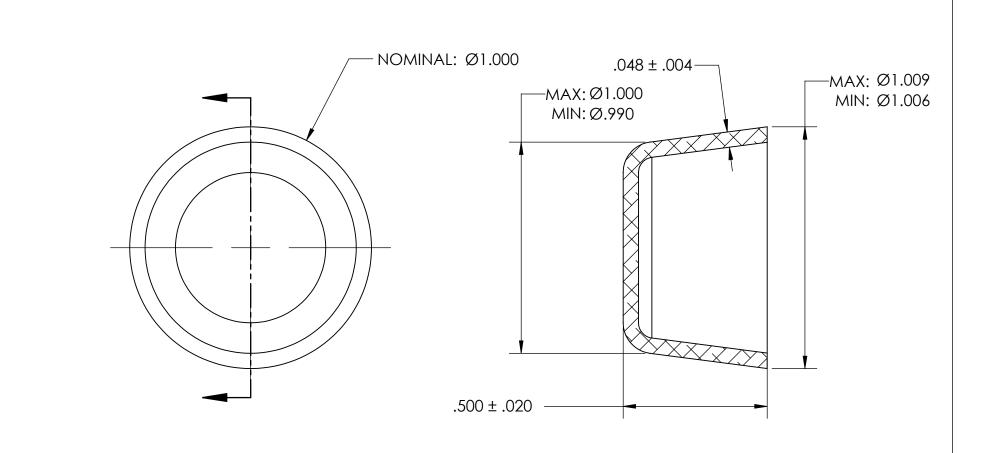

## NOTES:

1. BLACK OXIDE PER MIL-DTL-13924, CLASS 1, LIGHT OIL, NO TEST REQUIRED

2. DIMENSIONS APPLY BEFORE PLATING

PROPRIETARY AND CONFIDENTIAL
THE INFORMATION CONTAINED IN THIS
DRAWING IS THE SOLE PROPERTY OF
SEASTROM MANUFACTURING, ANY
REPRODUCTION IN PART OR AS A WHOLE
WITHOUT THE WRITTEN PERMISSION OF
SEASTROM MANUFACTURING IS
PROHIBITED.

| DIMENSIONS ARE IN INCHES TOLERANCES: FRACTIONAL±1/32 ANGULAR: MACH±1/2 Deg TWO PLACE DECIMAL ±.01 THREE PLACE DECIMAL ±.005 |           | NAME | DATE |                     |  |
|-----------------------------------------------------------------------------------------------------------------------------|-----------|------|------|---------------------|--|
|                                                                                                                             | DRAWN     |      |      | SEASTROM MFG        |  |
|                                                                                                                             | CHECKED   |      |      |                     |  |
|                                                                                                                             | ENG APPR. |      |      | EXPANSION PLUG      |  |
|                                                                                                                             | MFG APPR. |      |      |                     |  |
| MATERIAL                                                                                                                    | Q.A.      |      |      | CUP                 |  |
| COLD ROLLED STEEL                                                                                                           | COMMENTS: |      |      |                     |  |
| FINISH                                                                                                                      |           |      |      |                     |  |
| SEE NOTE 1                                                                                                                  |           |      |      | SIZE DWG. NO.       |  |
| DRAWING IS NOT TO SCALE                                                                                                     | 1         |      |      | <b>A</b> 5791-17-BO |  |
|                                                                                                                             |           |      |      | SHEET 1             |  |