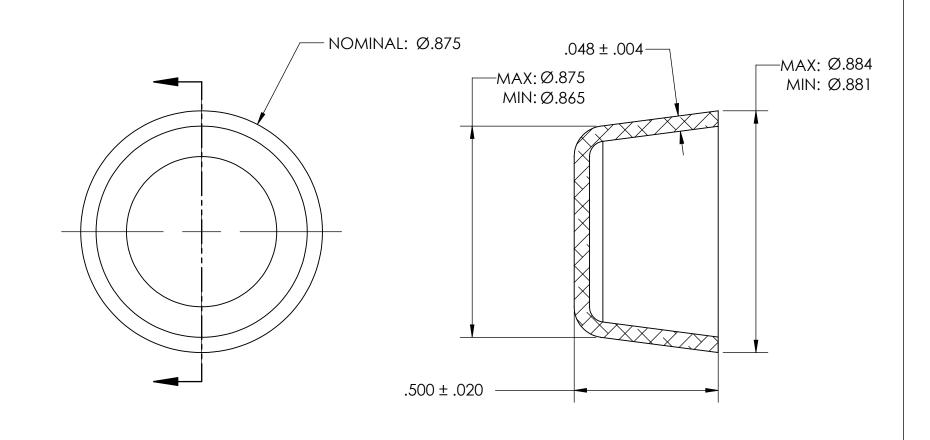

NOTES:

1. NONE

| PROPRIETARY AND CONFIDENTIAL THE INFORMATION CONTAINED IN THIS DRAWING IS THE SOLE PROPERTY OF SEASTROM MANUFACTURING, ANY REPRODUCTION IN PART OR AS A WHOLE WITHOUT THE WRITTEN PERMISSION OF | DIMENSIONS ARE IN INCHES TOLERANCES: FRACTIONAL±1/32 ANGULAR: MACH±1/2 Deg TWO PLACE DECIMAL ±.01 THREE PLACE DECIMAL ±.005 | DRAWN     | NAME | DATE | SEASTROM MFG           |
|-------------------------------------------------------------------------------------------------------------------------------------------------------------------------------------------------|-----------------------------------------------------------------------------------------------------------------------------|-----------|------|------|------------------------|
|                                                                                                                                                                                                 |                                                                                                                             | CHECKED   |      |      | 02/ (011( 01/11 11 1 C |
|                                                                                                                                                                                                 |                                                                                                                             | ENG APPR. |      |      | EXPANSION PLUG         |
|                                                                                                                                                                                                 |                                                                                                                             | MFG APPR. |      |      |                        |
|                                                                                                                                                                                                 | MATERIAL COLD ROLLED STEEL                                                                                                  | Q.A.      |      |      | CUP                    |
|                                                                                                                                                                                                 |                                                                                                                             | COMMENTS: |      |      |                        |
|                                                                                                                                                                                                 | SEE NOTE 1                                                                                                                  |           |      |      | SIZE DWG. NO.          |
| SEASTROM MANUFACTURING IS PROHIBITED.                                                                                                                                                           | DRAWING IS NOT TO SCALE                                                                                                     |           |      |      | <b>A</b>   5791-14     |