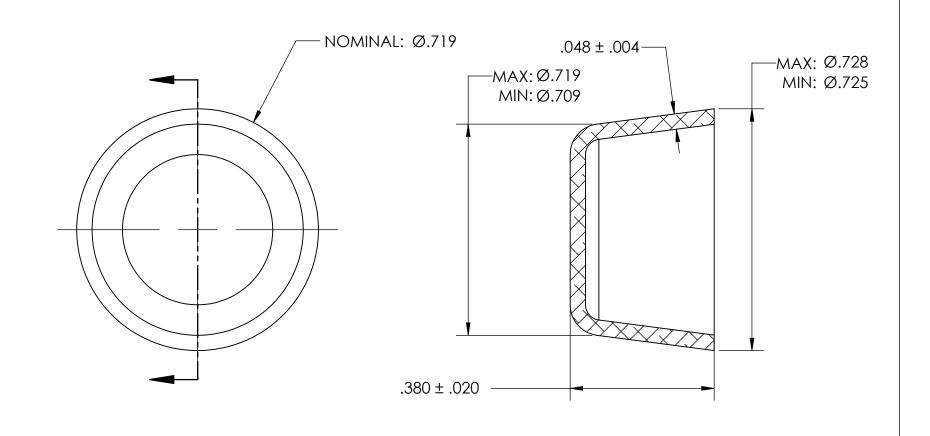

NOTES:

1. NONE

| PROPRIETARY AND CONFIDENTIAL THE INFORMATION CONTAINED IN THIS DRAWING IS THE SOLE PROPERTY OF SEASTROM MANUFACTURING. ANY REPRODUCTION IN PART OR AS A WHOLE WITHOUT THE WRITTEN PERMISSION OF SEASTROM MANUFACTURING IS PROHIBITED. | DIMENSIONS ARE IN INCHES TOLERANCES: FRACTIONAL±1/32 ANGULAR: MACH±1/2 Deg TWO PLACE DECIMAL ±.01 THREE PLACE DECIMAL ±.005 | DRAWN     | NAME | DATE | SEASTROM MFG       |  |
|---------------------------------------------------------------------------------------------------------------------------------------------------------------------------------------------------------------------------------------|-----------------------------------------------------------------------------------------------------------------------------|-----------|------|------|--------------------|--|
|                                                                                                                                                                                                                                       |                                                                                                                             | CHECKED   |      |      |                    |  |
|                                                                                                                                                                                                                                       |                                                                                                                             | ENG APPR. |      |      | EXPANSION PLUG     |  |
|                                                                                                                                                                                                                                       |                                                                                                                             | MFG APPR. |      |      |                    |  |
|                                                                                                                                                                                                                                       | MATERIAL COLD ROLLED STEEL                                                                                                  | Q.A.      |      |      | CUP                |  |
|                                                                                                                                                                                                                                       |                                                                                                                             | COMMENTS: |      |      |                    |  |
|                                                                                                                                                                                                                                       | SEE NOTE 1                                                                                                                  |           |      |      | SIZE DWG. NO.      |  |
|                                                                                                                                                                                                                                       | DRAWING IS NOT TO SCALE                                                                                                     |           |      |      | <b>A</b>   5791-12 |  |