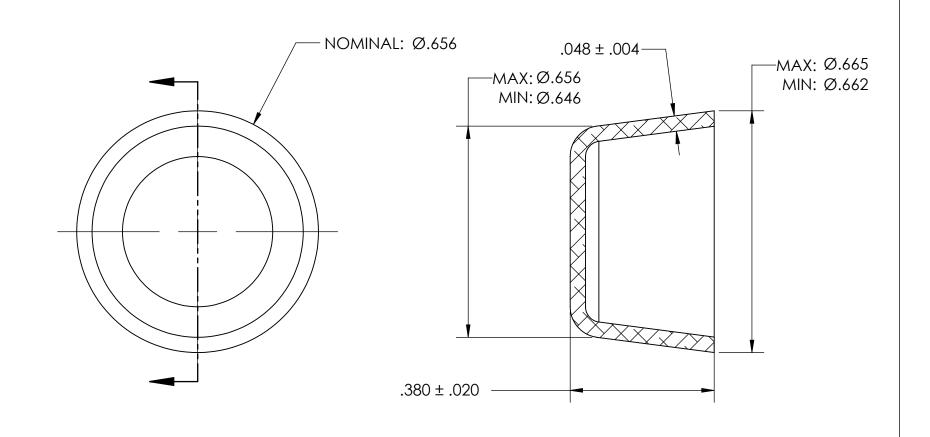

NOTES:

1. NONE

| PROPRIETARY AND CONFIDENTIAL  THE INFORMATION CONTAINED IN THIS DRAWING IS THE SOLE PROPERTY OF SEASTROM MANUFACTURING. ANY REPRODUCTION IN PART OR AS A WHOLE WITHOUT THE WRITTEN PERMISSION OF SEASTROM MANUFACTURING IS PROHIBITED. | DIMENSIONS ARE IN INCHES TOLERANCES: FRACTIONAL±1/32 ANGULAR: MACH±1/2 Deg TWO PLACE DECIMAL ±.01 THREE PLACE DECIMAL ±.005 |           | NAME | DATE | SEASTROM MFG          |   |
|----------------------------------------------------------------------------------------------------------------------------------------------------------------------------------------------------------------------------------------|-----------------------------------------------------------------------------------------------------------------------------|-----------|------|------|-----------------------|---|
|                                                                                                                                                                                                                                        |                                                                                                                             | DRAWN     |      |      |                       |   |
|                                                                                                                                                                                                                                        |                                                                                                                             | CHECKED   |      |      | EXPANSION PLUG        |   |
|                                                                                                                                                                                                                                        |                                                                                                                             | ENG APPR. |      |      |                       |   |
|                                                                                                                                                                                                                                        |                                                                                                                             | MFG APPR. |      |      |                       |   |
|                                                                                                                                                                                                                                        | MATERIAL COLD ROLLED STEEL                                                                                                  | Q.A.      |      |      | CUP                   |   |
|                                                                                                                                                                                                                                        |                                                                                                                             | COMMENTS: |      |      |                       |   |
|                                                                                                                                                                                                                                        | FINISH                                                                                                                      |           |      |      |                       | 4 |
|                                                                                                                                                                                                                                        | SEE NOTE 1                                                                                                                  |           |      |      | SIZE DWG. NO.         |   |
|                                                                                                                                                                                                                                        | DRAWING IS NOT TO SCALE                                                                                                     |           |      |      | <b>A</b>   5791-10  - | _ |
|                                                                                                                                                                                                                                        |                                                                                                                             |           |      |      | SHEET 1 OF 1          |   |