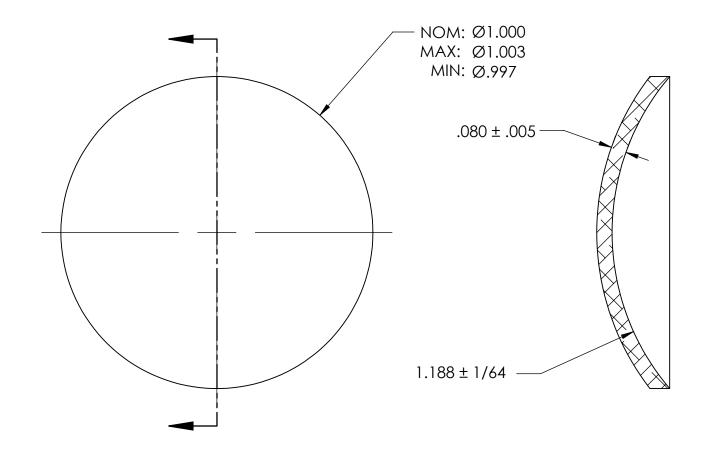

NOTES:

1. NONE

| PROPRIETARY AND CONFIDENTIAL THE INFORMATION CONTAINED IN THIS DRAWING IS THE SOLE PROPERTY OF SEASTROM MANUFACTURING. ANY REPRODUCTION IN PART OR AS A WHOLE WITHOUT THE WRITTEN PERMISSION OF SEASTROM MANUFACTURING IS PROHIBITED. | DIMENSIONS ARE IN INCHES TOLERANCES: FRACTIONAL±1/32 ANGULAR: MACH±1/2 Deg TWO PLACE DECIMAL ±.01 THREE PLACE DECIMAL ±.005 |           | NAME | DATE | SEASTROM MFG       |  |
|---------------------------------------------------------------------------------------------------------------------------------------------------------------------------------------------------------------------------------------|-----------------------------------------------------------------------------------------------------------------------------|-----------|------|------|--------------------|--|
|                                                                                                                                                                                                                                       |                                                                                                                             | DRAWN     |      |      |                    |  |
|                                                                                                                                                                                                                                       |                                                                                                                             | CHECKED   |      |      |                    |  |
|                                                                                                                                                                                                                                       |                                                                                                                             | ENG APPR. |      |      | EXPANSION PLUG     |  |
|                                                                                                                                                                                                                                       |                                                                                                                             | MFG APPR. |      |      |                    |  |
|                                                                                                                                                                                                                                       | MATERIAL<br>ALUMINUM                                                                                                        | Q.A.      |      |      | DOME               |  |
|                                                                                                                                                                                                                                       |                                                                                                                             | COMMENTS: |      |      |                    |  |
|                                                                                                                                                                                                                                       | FINISH<br>SEE NOTE 1                                                                                                        |           |      |      | SIZE DWG. NO. REV. |  |
|                                                                                                                                                                                                                                       | DRAWING IS NOT TO SCALE                                                                                                     |           |      |      | <b>A</b>   5790-69 |  |