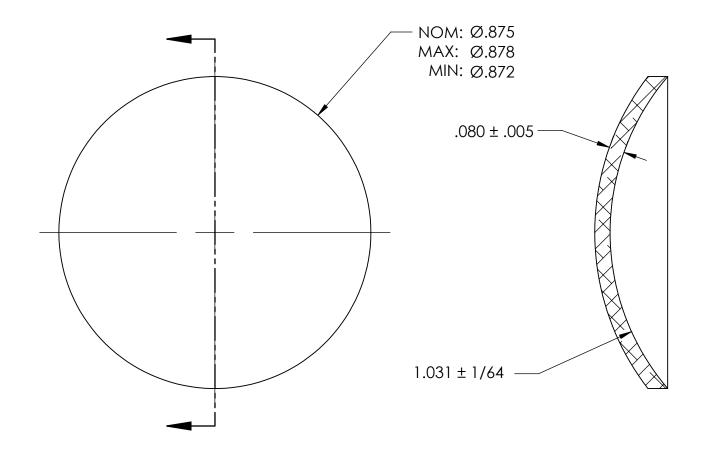

NOTES:

1. NONE

|                                                                                                                                                                                                          | DIMENSIONS ARE IN INCHES TOLERANCES: FRACTIONAL±1/32 ANGULAR: MACH±1/2 Deg TWO PLACE DECIMAL ±.01 | DRAWN     | NAME | DATE | SEASTROM MFG             |   |
|----------------------------------------------------------------------------------------------------------------------------------------------------------------------------------------------------------|---------------------------------------------------------------------------------------------------|-----------|------|------|--------------------------|---|
|                                                                                                                                                                                                          |                                                                                                   | CHECKED   |      |      | EXPANSION PLUG           |   |
|                                                                                                                                                                                                          |                                                                                                   | ENG APPR. |      |      |                          |   |
| PROPRIETARY AND CONFIDENTIAL                                                                                                                                                                             | THREE PLACE DECIMAL ±.005                                                                         | MFG APPR. |      |      |                          | ĺ |
| THE INFORMATION CONTAINED IN THIS DRAWING IS THE SOLE PROPERTY OF SEASTROM MANUFACTURING. ANY REPRODUCTION IN PART OR AS A WHOLE WITHOUT THE WRITTEN PERMISSION OF SEASTROM MANUFACTURING IS PROHIBITED. | MATERIAL 300 SERIES STAINLESS STEEL                                                               | Q.A.      |      |      | DOME                     | ĺ |
|                                                                                                                                                                                                          |                                                                                                   | COMMENTS: |      |      |                          | ĺ |
|                                                                                                                                                                                                          | FINISH<br>SEE NOTE 1                                                                              |           |      |      | SIZE DWG, NO.            |   |
|                                                                                                                                                                                                          | DRAWING IS NOT TO SCALE                                                                           |           |      |      | A 5790-62 - SHEET 1 OF 1 |   |