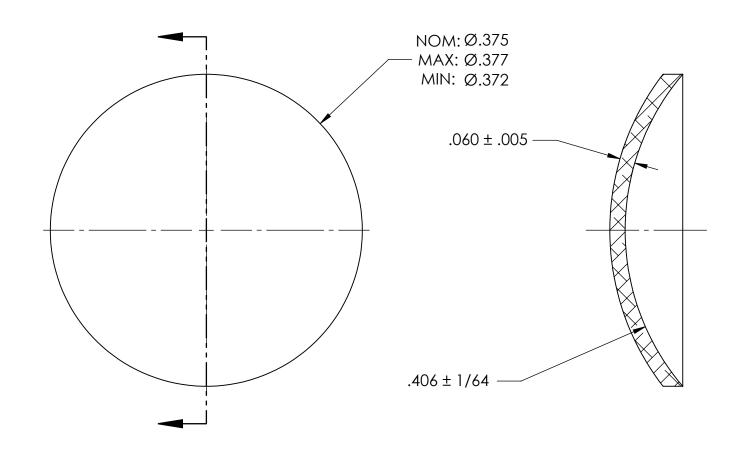

## NOTES:

- 1. ZINC PLATE PER ASTM B633, SC1, TYPE III or V, Clear
- 2. DIMENSIONS APPLY BEFORE PLATING

| PROPRIETARY AND CONFIDENTIAL          |
|---------------------------------------|
| THE INFORMATION CONTAINED IN THIS     |
| DRAWING IS THE SOLE PROPERTY OF       |
| SEASTROM MANUFACTURING. ANY           |
| REPRODUCTION IN PART OR AS A WHOLE    |
| WITHOUT THE WRITTEN PERMISSION OF     |
| SEASTROM MANUFACTURING IS PROHIBITED. |

|    | DIMENSIONS ARE IN INCHES TOLERANCES: FRACTIONAL±1/32 ANGULAR: MACH±1/2 Deg TWO PLACE DECIMAL ±.01 THREE PLACE DECIMAL ±.005 |           | NAME | DATE | SEASTROM MFG   |   |
|----|-----------------------------------------------------------------------------------------------------------------------------|-----------|------|------|----------------|---|
|    |                                                                                                                             | DRAWN     |      |      |                |   |
|    |                                                                                                                             | CHECKED   |      |      | EXPANSION PLUG |   |
|    |                                                                                                                             | ENG APPR. |      |      |                |   |
|    |                                                                                                                             | MFG APPR. |      |      |                |   |
|    | MATERIAL COLD ROLLED STEEL                                                                                                  | Q.A.      |      |      | DOME           |   |
|    |                                                                                                                             | COMMENTS: |      |      |                |   |
| LE | SEE NOTE 1                                                                                                                  |           |      |      | SIZE DWG. NO.  | _ |
|    | DRAWING IS NOT TO SCALE                                                                                                     |           |      |      | A 5790-6-Z3 -  |   |
|    |                                                                                                                             |           |      |      | ISHEET 1 OF 1  |   |