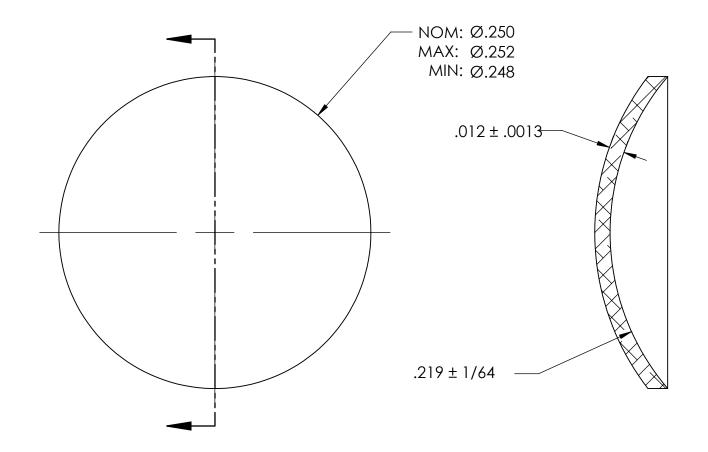

NOTES:

1. NONE

|                                                                                                                                                                        | DIMENSIONS ARE IN INCHES TOLERANCES: FRACTIONAL±1/32 ANGULAR: MACH±1/2 Deg TWO PLACE DECIMAL ±.01 THREE PLACE DECIMAL ±.005 |           | NAME | DATE | SEASTROM MFG   |
|------------------------------------------------------------------------------------------------------------------------------------------------------------------------|-----------------------------------------------------------------------------------------------------------------------------|-----------|------|------|----------------|
|                                                                                                                                                                        |                                                                                                                             | DRAWN     |      |      |                |
|                                                                                                                                                                        |                                                                                                                             | CHECKED   |      |      | EXPANSION PLUG |
|                                                                                                                                                                        |                                                                                                                             | ENG APPR. |      |      |                |
| PROPRIETARY AND CONFIDENTIAL                                                                                                                                           |                                                                                                                             | MFG APPR. |      |      |                |
| THE INFORMATION CONTAINED IN THIS                                                                                                                                      | MATERIAL                                                                                                                    | Q.A.      |      |      | DOME           |
| DRAWING IS THE SOLE PROPERTY OF SEASTROM MANUFACTURING. ANY REPRODUCTION IN PART OR AS A WHOLE WITHOUT THE WRITTEN PERMISSION OF SEASTROM MANUFACTURING IS PROHIBITED. | BRASS                                                                                                                       | COMMENTS: |      |      |                |
|                                                                                                                                                                        | FINISH<br>SEE NOTE 1                                                                                                        |           |      |      | SIZE DWG. NO.  |
|                                                                                                                                                                        | DRAWING IS NOT TO SCALE                                                                                                     |           |      |      | A 5790-32  -   |
|                                                                                                                                                                        |                                                                                                                             |           |      |      | SHEET 1 OF 1   |