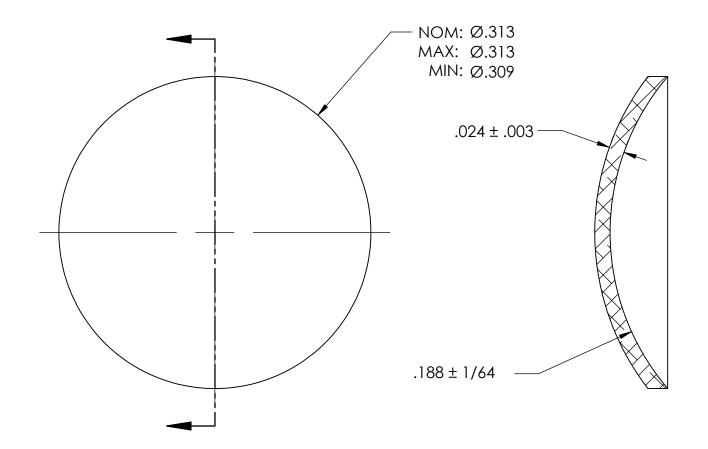

NOTES:

1. NONE

|                                                                                                                                                                                                                                       | DIMENSIONS ARE IN INCHES                                                                                       |           | NAME | DATE | SEASTROM MFG       |
|---------------------------------------------------------------------------------------------------------------------------------------------------------------------------------------------------------------------------------------|----------------------------------------------------------------------------------------------------------------|-----------|------|------|--------------------|
| PROPRIETARY AND CONFIDENTIAL THE INFORMATION CONTAINED IN THIS DRAWING IS THE SOLE PROPERTY OF SEASTROM MANUFACTURING. ANY REPRODUCTION IN PART OR AS A WHOLE WITHOUT THE WRITTEN PERMISSION OF SEASTROM MANUFACTURING IS PROHIBITED. | TOLERANCES:<br>FRACTIONAL±1/32<br>ANGULAR: MACH±1/2 Deg<br>TWO PLACE DECIMAL ±.01<br>THREE PLACE DECIMAL ±.005 | DRAWN     |      |      | SEASIKOM MIG       |
|                                                                                                                                                                                                                                       |                                                                                                                | CHECKED   |      |      | EXPANSION PLUG     |
|                                                                                                                                                                                                                                       |                                                                                                                | ENG APPR. |      |      |                    |
|                                                                                                                                                                                                                                       |                                                                                                                | MFG APPR. |      |      |                    |
|                                                                                                                                                                                                                                       | MATERIAL COLD ROLLED STEEL                                                                                     | Q.A.      |      |      | DOME               |
|                                                                                                                                                                                                                                       |                                                                                                                | COMMENTS: |      |      |                    |
|                                                                                                                                                                                                                                       | FINISH<br>SEE NOTE 1                                                                                           |           |      |      | SIZE DWG. NO.      |
|                                                                                                                                                                                                                                       | DRAWING IS NOT TO SCALE                                                                                        |           |      |      | <b>A</b>   5790-30 |