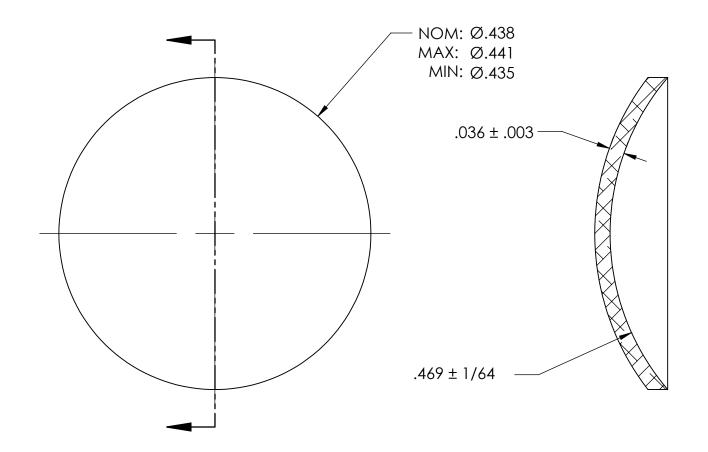

NOTES:

1. NONE

| PROPRIETARY AND CONFIDENTIAL THE INFORMATION CONTAINED IN THIS DRAWING IS THE SOLE PROPERTY OF SEASTROM MANUFACTURING. ANY REPRODUCTION IN PART OR AS A WHOLE WITHOUT THE WRITTEN PERMISSION OF SEASTROM MANUFACTURING IS PROHIBITED. | DIMENSIONS ARE IN INCHES TOLERANCES: FRACTIONAL±1/32 ANGULAR: MACH±1/2 Deg TWO PLACE DECIMAL ±.01 THREE PLACE DECIMAL ±.005 | DRAWN     | NAME | DATE | SEASTROM MFG            |           |
|---------------------------------------------------------------------------------------------------------------------------------------------------------------------------------------------------------------------------------------|-----------------------------------------------------------------------------------------------------------------------------|-----------|------|------|-------------------------|-----------|
|                                                                                                                                                                                                                                       |                                                                                                                             | CHECKED   |      |      |                         | 1         |
|                                                                                                                                                                                                                                       |                                                                                                                             | ENG APPR. |      |      | EXPANSION PLUG          |           |
|                                                                                                                                                                                                                                       |                                                                                                                             | MFG APPR. |      |      | DOMF                    |           |
|                                                                                                                                                                                                                                       | MATERIAL COLD ROLLED STEEL                                                                                                  | Q.A.      |      |      | DOME                    |           |
|                                                                                                                                                                                                                                       |                                                                                                                             | COMMENTS: |      |      |                         |           |
|                                                                                                                                                                                                                                       | SEE NOTE 1                                                                                                                  |           |      |      | SIZE DWG. NO.           | -         |
|                                                                                                                                                                                                                                       | DRAWING IS NOT TO SCALE                                                                                                     |           |      |      | <b>A</b>   5790-246   - | $\exists$ |