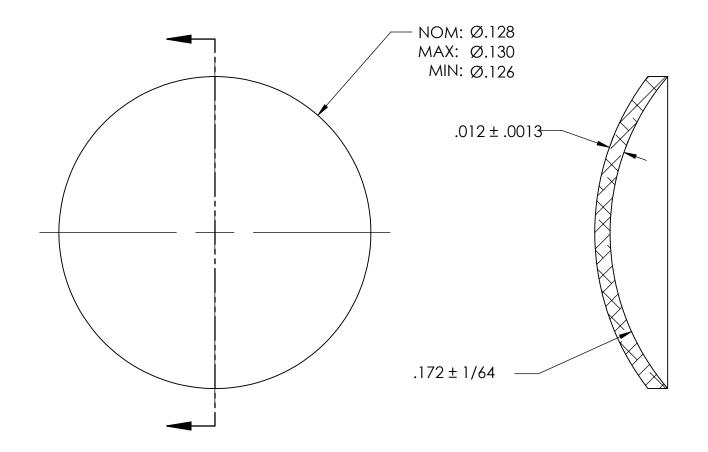

NOTES:

1. NONE

|                                                                                                                                                    | DIMENSIONS ARE IN INCHES                                                                           |           | NAME | DATE | SEASTROM MFG        |
|----------------------------------------------------------------------------------------------------------------------------------------------------|----------------------------------------------------------------------------------------------------|-----------|------|------|---------------------|
| PROPRIETARY AND CONFIDENTIAL                                                                                                                       | TOLERANCES: FRACTIONAL±1/32 ANGULAR: MACH±1/2 Deg TWO PLACE DECIMAL ±.01 THREE PLACE DECIMAL ±.005 | DRAWN     |      |      | 3LASTROM MITO       |
|                                                                                                                                                    |                                                                                                    | CHECKED   |      |      | EXPANSION PLUG      |
|                                                                                                                                                    |                                                                                                    | ENG APPR. |      |      |                     |
|                                                                                                                                                    |                                                                                                    | MFG APPR. |      |      |                     |
| THE INFORMATION CONTAINED IN THIS DRAWING IS THE SOLE PROPERTY OF                                                                                  | MATERIAL                                                                                           | Q.A.      |      |      | DOME                |
| SEASTROM MANUFACTURING. ANY<br>REPRODUCTION IN PART OR AS A WHOLE<br>WITHOUT THE WRITTEN PERMISSION OF<br>SEASTROM MANUFACTURING IS<br>PROHIBITED. | BRASS                                                                                              | COMMENTS: |      |      |                     |
|                                                                                                                                                    | FINISH<br>SEE NOTE 1                                                                               |           |      |      | SIZE DWG. NO.       |
|                                                                                                                                                    | DRAWING IS NOT TO SCALE                                                                            |           |      |      | <b>A</b>   5790-231 |
|                                                                                                                                                    |                                                                                                    |           |      |      | JIILLI I OI I       |