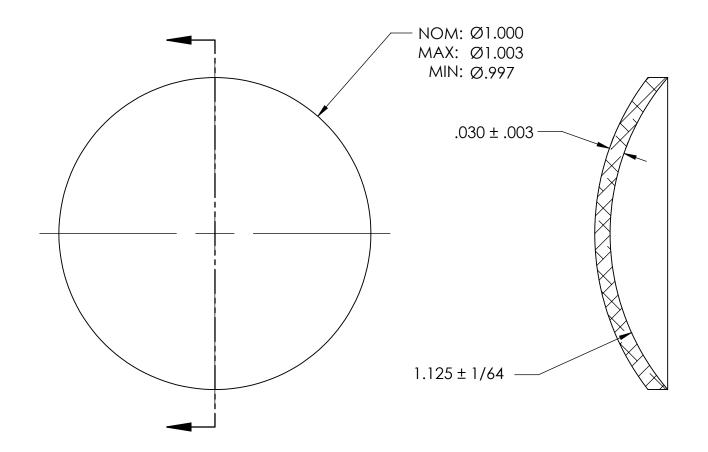

NOTES:

1. NONE

|                                                                                                                                                                                                                                       | DIMENSIONS ARE IN INCHES                                                                           | DRAWN     | NAME | DATE | SEASTROM MFG                       |
|---------------------------------------------------------------------------------------------------------------------------------------------------------------------------------------------------------------------------------------|----------------------------------------------------------------------------------------------------|-----------|------|------|------------------------------------|
| PROPRIETARY AND CONFIDENTIAL THE INFORMATION CONTAINED IN THIS DRAWING IS THE SOLE PROPERTY OF SEASTROM MANUFACTURING, ANY REPRODUCTION IN PART OR AS A WHOLE WITHOUT THE WRITTEN PERMISSION OF SEASTROM MANUFACTURING IS PROHIBITED. | TOLERANCES: FRACTIONAL±1/32 ANGULAR: MACH±1/2 Deg TWO PLACE DECIMAL ±.01 THREE PLACE DECIMAL ±.005 | CHECKED   |      |      | EXPANSION PLUG                     |
|                                                                                                                                                                                                                                       |                                                                                                    | ENG APPR. |      |      |                                    |
|                                                                                                                                                                                                                                       |                                                                                                    | MFG APPR. |      |      |                                    |
|                                                                                                                                                                                                                                       | MATERIAL COLD ROLLED STEEL                                                                         | Q.A.      |      |      | DOME                               |
|                                                                                                                                                                                                                                       |                                                                                                    | COMMENTS: |      |      |                                    |
|                                                                                                                                                                                                                                       | SEE NOTE 1                                                                                         |           |      |      | SIZE DWG. NO. REV                  |
|                                                                                                                                                                                                                                       | DRAWING IS NOT TO SCALE                                                                            |           |      |      | N   37 90-222  -<br>  SHEET 1 OF 1 |