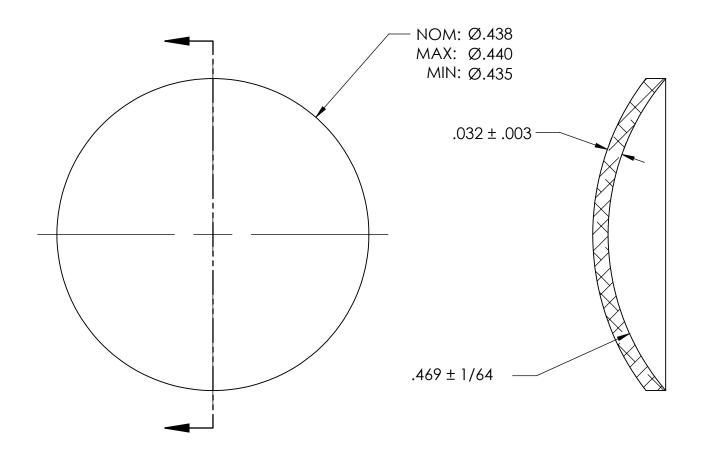

## NOTES:

- 1. CHEM FILM PER MIL-DTL-5541 TYPE 1 CLASS 1A YELLOW
- 2. DIMENSIONS APPLY BEFORE PLATING

| PROPRIETARY AND CONFIDENTIAL          |
|---------------------------------------|
| THE INFORMATION CONTAINED IN THIS     |
| DRAWING IS THE SOLE PROPERTY OF       |
| SEASTROM MANUFACTURING. ANY           |
| REPRODUCTION IN PART OR AS A WHOLE    |
| WITHOUT THE WRITTEN PERMISSION OF     |
| SEASTROM MANUFACTURING IS PROHIBITED. |

|  | DIMENSIONS ARE IN INCHES TOLERANCES: FRACTIONAL±1/32 ANGULAR: MACH±1/2 Deg TWO PLACE DECIMAL ±.01 THREE PLACE DECIMAL ±.005 |           | NAME | DATE | SEASTROM MFG           |
|--|-----------------------------------------------------------------------------------------------------------------------------|-----------|------|------|------------------------|
|  |                                                                                                                             | DRAWN     |      |      |                        |
|  |                                                                                                                             | CHECKED   |      |      | EXPANSION PLUG<br>DOME |
|  |                                                                                                                             | ENG APPR. |      |      |                        |
|  |                                                                                                                             | MFG APPR. |      |      |                        |
|  | MATERIAL<br>ALUMINUM                                                                                                        | Q.A.      |      |      |                        |
|  |                                                                                                                             | COMMENTS: |      |      | 1                      |
|  | SEE NOTE 1                                                                                                                  |           |      |      | SIZE DWG. NO.          |
|  | DRAWING IS NOT TO SCALE                                                                                                     |           |      |      | A 5790-204-CF -        |
|  | DRAWING IS NOT TO SCALE                                                                                                     |           |      |      | SHFFT 1 OF 1           |