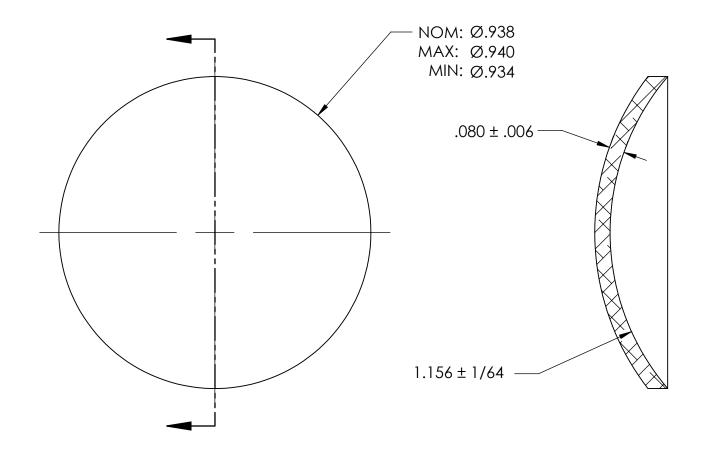

NOTES:

1. NONE

| DRAWING IS THE SOLE PROPERTY OF<br>SEASTROM MANUFACTURING. ANY<br>REPRODUCTION IN PART OR AS A WHOLE | DIMENSIONS ARE IN INCHES TOLERANCES: FRACTIONAL±1/32 ANGULAR: MACH±1/2 Deg TWO PLACE DECIMAL ±.01 THREE PLACE DECIMAL ±.005 |           | NAME | DATE | SEASTROM MFG        |  |
|------------------------------------------------------------------------------------------------------|-----------------------------------------------------------------------------------------------------------------------------|-----------|------|------|---------------------|--|
|                                                                                                      |                                                                                                                             | DRAWN     |      |      |                     |  |
|                                                                                                      |                                                                                                                             | CHECKED   |      |      |                     |  |
|                                                                                                      |                                                                                                                             | ENG APPR. |      |      | EXPANSION PLUG      |  |
|                                                                                                      |                                                                                                                             | MFG APPR. |      |      |                     |  |
|                                                                                                      | MATERIAL<br>BRASS                                                                                                           | Q.A.      |      |      | DOME                |  |
|                                                                                                      |                                                                                                                             | COMMENTS: |      |      | 1                   |  |
|                                                                                                      | FINISH<br>SEE NOTE 1                                                                                                        |           |      |      | SIZE DWG. NO.       |  |
|                                                                                                      | DRAWING IS NOT TO SCALE                                                                                                     |           |      |      | <b>A</b>   5790-161 |  |
|                                                                                                      |                                                                                                                             |           |      |      | 011221 1 01 1       |  |