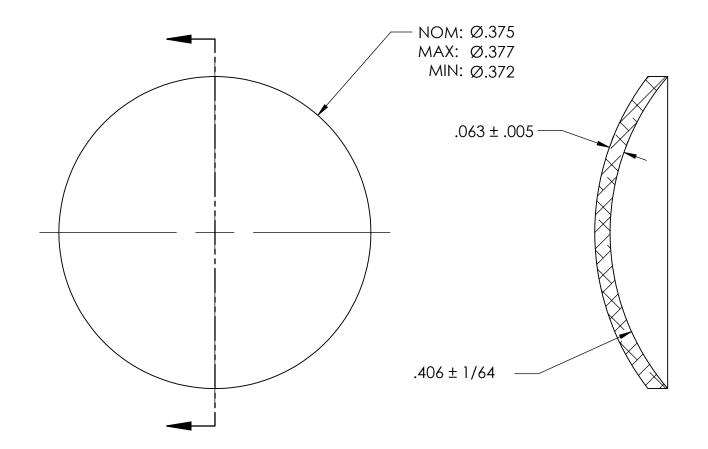

NOTES:

1. NONE

|                                                                                                                                                                                                          | DIMENSIONS ARE IN INCHES TOLERANCES: FRACTIONAL±1/32 ANGULAR: MACH±1/2 Deg TWO PLACE DECIMAL ±.01 THREE PLACE DECIMAL ±.005 |           | NAME | DATE | SEASTROM MFG              |
|----------------------------------------------------------------------------------------------------------------------------------------------------------------------------------------------------------|-----------------------------------------------------------------------------------------------------------------------------|-----------|------|------|---------------------------|
|                                                                                                                                                                                                          |                                                                                                                             | DRAWN     |      |      |                           |
|                                                                                                                                                                                                          |                                                                                                                             | CHECKED   |      |      |                           |
|                                                                                                                                                                                                          |                                                                                                                             | ENG APPR. |      |      | EXPANSION PLUG            |
| PROPRIETARY AND CONFIDENTIAL                                                                                                                                                                             |                                                                                                                             | MFG APPR. |      |      |                           |
| THE INFORMATION CONTAINED IN THIS DRAWING IS THE SOLE PROPERTY OF SEASTROM MANUFACTURING. ANY REPRODUCTION IN PART OR AS A WHOLE WITHOUT THE WRITTEN PERMISSION OF SEASTROM MANUFACTURING IS PROHIBITED. | MATERIAL<br>BRASS                                                                                                           | Q.A.      |      |      | DOME                      |
|                                                                                                                                                                                                          |                                                                                                                             | COMMENTS: |      |      |                           |
|                                                                                                                                                                                                          | FINISH<br>SEE NOTE 1                                                                                                        |           |      |      | SIZE DWG. NO.             |
|                                                                                                                                                                                                          | DRAWING IS NOT TO SCALE                                                                                                     |           |      |      | A 5790-153 - SHEET 1 OF 1 |