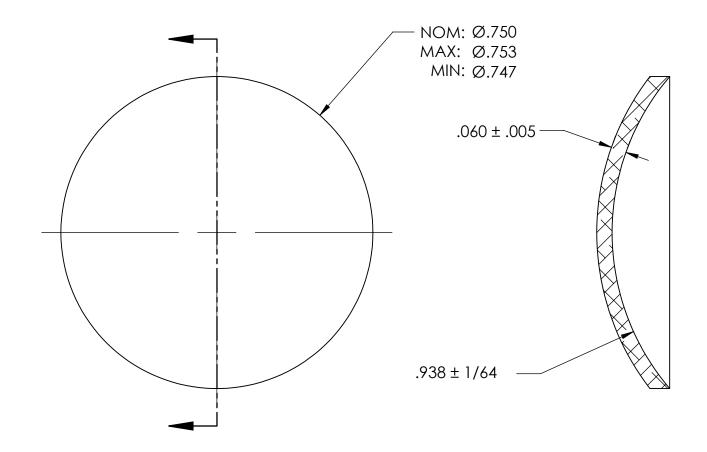

NOTES:

1. NONE

|                                                                                                                                                                                                                                       | DIMENSIONS ARE IN INCHES                                                                                       |           | NAME | DATE | SEASTROM MFG   |
|---------------------------------------------------------------------------------------------------------------------------------------------------------------------------------------------------------------------------------------|----------------------------------------------------------------------------------------------------------------|-----------|------|------|----------------|
| PROPRIETARY AND CONFIDENTIAL THE INFORMATION CONTAINED IN THIS DRAWING IS THE SOLE PROPERTY OF SEASTROM MANUFACTURING. ANY REPRODUCTION IN PART OR AS A WHOLE WITHOUT THE WRITTEN PERMISSION OF SEASTROM MANUFACTURING IS PROHIBITED. | TOLERANCES:<br>FRACTIONAL±1/32<br>ANGULAR: MACH±1/2 Deg<br>TWO PLACE DECIMAL ±.01<br>THREE PLACE DECIMAL ±.005 | DRAWN     |      |      | SEASIKOM MIG   |
|                                                                                                                                                                                                                                       |                                                                                                                | CHECKED   |      |      | EXPANSION PLUG |
|                                                                                                                                                                                                                                       |                                                                                                                | ENG APPR. |      |      |                |
|                                                                                                                                                                                                                                       |                                                                                                                | MFG APPR. |      |      |                |
|                                                                                                                                                                                                                                       | MATERIAL COLD ROLLED STEEL                                                                                     | Q.A.      |      |      | DOME           |
|                                                                                                                                                                                                                                       |                                                                                                                | COMMENTS: |      |      |                |
|                                                                                                                                                                                                                                       | FINISH<br>SEE NOTE 1                                                                                           |           |      |      | SIZE DWG. NO.  |
|                                                                                                                                                                                                                                       | DRAWING IS NOT TO SCALE                                                                                        |           |      |      | A   5790-14    |