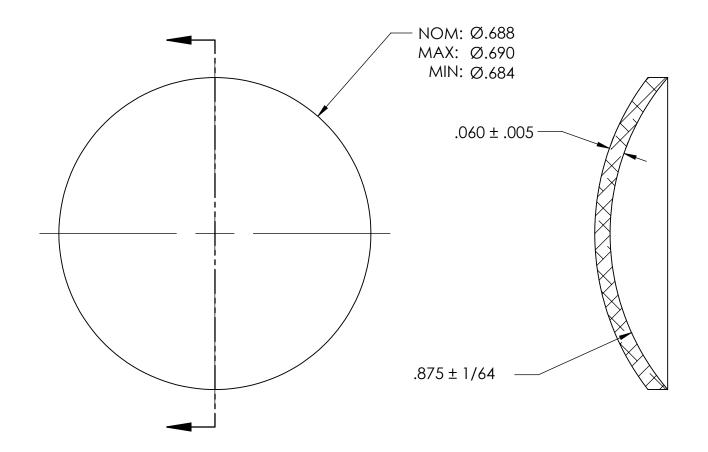

NOTES:

1. NONE

|                                                                                                                                                                                                                                       | DIMENSIONS ARE IN INCHES                                                                                       |           | NAME | DATE | SEASTROM MFG       |  |
|---------------------------------------------------------------------------------------------------------------------------------------------------------------------------------------------------------------------------------------|----------------------------------------------------------------------------------------------------------------|-----------|------|------|--------------------|--|
| PROPRIETARY AND CONFIDENTIAL THE INFORMATION CONTAINED IN THIS DRAWING IS THE SOLE PROPERTY OF SEASTROM MANUFACTURING. ANY REPRODUCTION IN PART OR AS A WHOLE WITHOUT THE WRITTEN PERMISSION OF SEASTROM MANUFACTURING IS PROHIBITED. | TOLERANCES:<br>FRACTIONAL±1/32<br>ANGULAR: MACH±1/2 Deg<br>TWO PLACE DECIMAL ±.01<br>THREE PLACE DECIMAL ±.005 | DRAWN     |      |      | SEASIKOM MIG       |  |
|                                                                                                                                                                                                                                       |                                                                                                                | CHECKED   |      |      |                    |  |
|                                                                                                                                                                                                                                       |                                                                                                                | ENG APPR. |      |      | EXPANSION PLUG     |  |
|                                                                                                                                                                                                                                       |                                                                                                                | MFG APPR. |      |      |                    |  |
|                                                                                                                                                                                                                                       | MATERIAL COLD ROLLED STEEL                                                                                     | Q.A.      |      |      | DOME               |  |
|                                                                                                                                                                                                                                       |                                                                                                                | COMMENTS: |      |      |                    |  |
|                                                                                                                                                                                                                                       | FINISH<br>SEE NOTE 1                                                                                           |           |      |      | SIZE DWG. NO.      |  |
|                                                                                                                                                                                                                                       | DRAWING IS NOT TO SCALE                                                                                        |           |      |      | <b>A</b>   5790-13 |  |