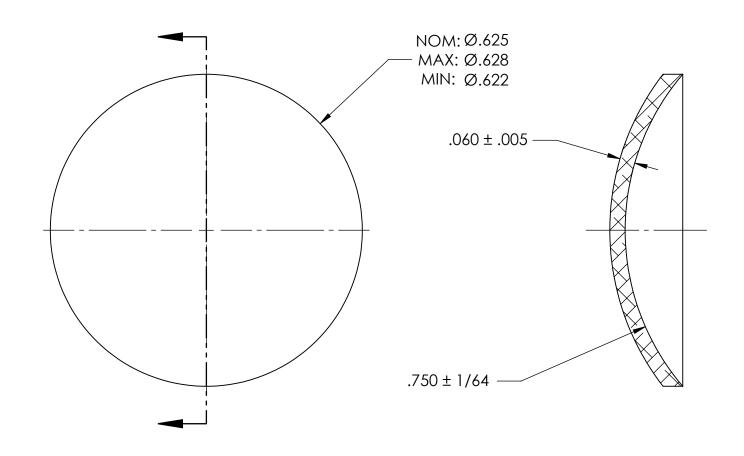

## NOTES:

- 1. ZINC PLATE PER ASTM B633, SC1, TYPE III or V, Clear
- 2. DIMENSIONS APPLY BEFORE PLATING

| PROPRIETARY AND CONFIDENTIAL       |
|------------------------------------|
| THE INFORMATION CONTAINED IN THIS  |
| DRAWING IS THE SOLE PROPERTY OF    |
| SEASTROM MANUFACTURING. ANY        |
| REPRODUCTION IN PART OR AS A WHOLE |
| WITHOUT THE WRITTEN PERMISSION OF  |
| SEASTROM MANUFACTURING IS          |
| PROHIBITED.                        |
|                                    |

|    | DIMENSIONS ARE IN INCHES TOLERANCES: FRACTIONAL±1/32 ANGULAR: MACH±1/2 Deg TWO PLACE DECIMAL ±.01 THREE PLACE DECIMAL ±.005 |           | NAME | DATE | SEASTROM MFG           |
|----|-----------------------------------------------------------------------------------------------------------------------------|-----------|------|------|------------------------|
|    |                                                                                                                             | DRAWN     |      |      |                        |
|    |                                                                                                                             | CHECKED   |      |      | EXPANSION PLUG<br>DOME |
|    |                                                                                                                             | ENG APPR. |      |      |                        |
|    |                                                                                                                             | MFG APPR. |      |      |                        |
|    | MATERIAL<br>COLD ROLLED STEEL                                                                                               | Q.A.      |      |      |                        |
|    |                                                                                                                             | COMMENTS: |      |      |                        |
| LE | SEE NOTE 1                                                                                                                  |           |      |      | SIZE DWG. NO. REV.     |
|    | DRAWING IS NOT TO SCALE                                                                                                     |           |      |      | A 5790-11-Z3 -         |
|    |                                                                                                                             |           |      |      | I SHEFT 1 OF 1         |