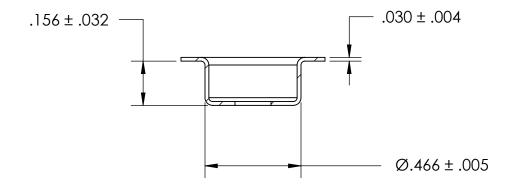

## NOTES:

- 1. NONE
- 2. STYLE 1

|           | DIMENSIONS ARE IN INCHES TOLERANCES: FRACTIONAL±1/32 ANGULAR: MACH±1/2 Deg TWO PLACE DECIMAL ±.01 THREE PLACE DECIMAL ±.005 | DRAWN     | NAME | DATE | SEASTROM MFG       |      |
|-----------|-----------------------------------------------------------------------------------------------------------------------------|-----------|------|------|--------------------|------|
|           |                                                                                                                             | CHECKED   |      |      |                    |      |
|           |                                                                                                                             | ENG APPR. |      |      | CENTERING WASHER   |      |
|           |                                                                                                                             | MFG APPR. |      |      |                    |      |
| S         | MATERIAL                                                                                                                    | Q.A.      |      |      |                    |      |
|           | 300 SERIES STAINLESS                                                                                                        | COMMENTS: |      |      |                    |      |
| IOLE<br>= | SEE NOTE 1                                                                                                                  |           |      |      |                    | REV. |
|           | DRAWING IS NOT TO SCALE                                                                                                     |           |      |      | <b>A</b> 5760-8-SS | -    |
|           |                                                                                                                             |           |      |      | I SHEET 1 OF       | F 1  |