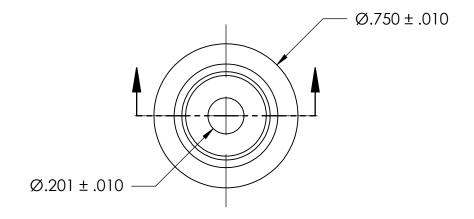

## NOTES:

- 1. NONE
- 2. STYLE 1

|           | DIMENSIONS ARE IN INCHES TOLERANCES: FRACTIONAL±1/32 ANGULAR: MACH±1/2 Deg TWO PLACE DECIMAL ±.01 THREE PLACE DECIMAL ±.005 | DRAWN     | NAME | DATE | SEASTROM MFG       |      |
|-----------|-----------------------------------------------------------------------------------------------------------------------------|-----------|------|------|--------------------|------|
|           |                                                                                                                             | CHECKED   |      |      |                    |      |
|           |                                                                                                                             | ENG APPR. |      |      | CENTERING WASHER   |      |
|           |                                                                                                                             | MFG APPR. |      |      |                    |      |
| S         | MATERIAL                                                                                                                    | Q.A.      |      |      |                    |      |
|           | 300 SERIES STAINLESS                                                                                                        | COMMENTS: |      |      |                    |      |
| IOLE<br>= | SEE NOTE 1                                                                                                                  |           |      |      |                    | REV. |
|           | DRAWING IS NOT TO SCALE                                                                                                     |           |      |      | <b>A</b> 5760-8-SS | -    |
|           |                                                                                                                             |           |      |      | I SHEET 1 OF       | F 1  |