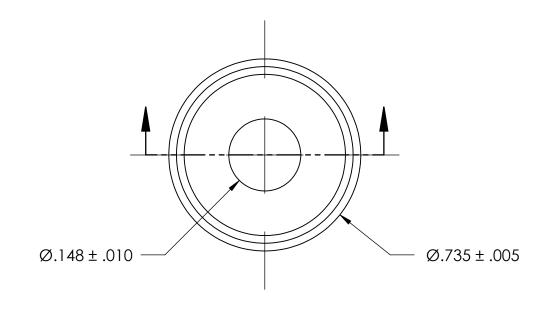

NOTES:

1. NONE

2. STYLE 3

|           | DIMENSIONS ARE IN INCHES                                                                           |           | NAME | DATE | SEASTROM MFG     |          |
|-----------|----------------------------------------------------------------------------------------------------|-----------|------|------|------------------|----------|
|           | TOLERANCES: FRACTIONAL±1/32 ANGULAR: MACH±1/2 Deg TWO PLACE DECIMAL ±.01 THREE PLACE DECIMAL ±.005 | DRAWN     |      |      | SEASIROM MIG     |          |
|           |                                                                                                    | CHECKED   |      |      | CENTERING WASHER |          |
|           |                                                                                                    | ENG APPR. |      |      |                  |          |
|           |                                                                                                    | MFG APPR. |      |      |                  |          |
| IS        | MATERIAL                                                                                           | Q.A.      |      |      |                  |          |
|           | COLD ROLLED STEEL                                                                                  | COMMENTS  | :    | !    |                  |          |
| iole<br>F | SEE NOTE 1                                                                                         |           |      |      | SIZE DWG. NO.    | <u>.</u> |
|           | DRAWING IS NOT TO SCALE                                                                            |           |      |      | <b>A</b> 5760-31 |          |
|           |                                                                                                    |           |      |      | SHEET 1 OF 1     |          |