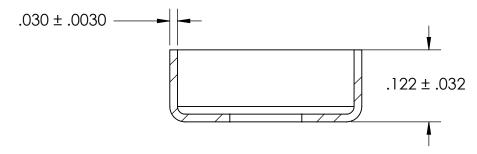

NOTES:

1. NONE

2. STYLE 3

|           | DIMENSIONS ARE IN INCHES                                                                           |           | NAME | DATE | SEASTROM MFG     |          |
|-----------|----------------------------------------------------------------------------------------------------|-----------|------|------|------------------|----------|
|           | TOLERANCES: FRACTIONAL±1/32 ANGULAR: MACH±1/2 Deg TWO PLACE DECIMAL ±.01 THREE PLACE DECIMAL ±.005 | DRAWN     |      |      | SEASIROM MIG     |          |
|           |                                                                                                    | CHECKED   |      |      | CENTERING WASHER |          |
|           |                                                                                                    | ENG APPR. |      |      |                  |          |
|           |                                                                                                    | MFG APPR. |      |      |                  |          |
| IS        | MATERIAL                                                                                           | Q.A.      |      |      |                  |          |
|           | COLD ROLLED STEEL                                                                                  | COMMENTS  | :    | !    |                  |          |
| iole<br>F | SEE NOTE 1                                                                                         |           |      |      | SIZE DWG. NO.    | <u>.</u> |
|           | DRAWING IS NOT TO SCALE                                                                            |           |      |      | <b>A</b> 5760-31 |          |
|           |                                                                                                    |           |      |      | SHEET 1 OF 1     |          |