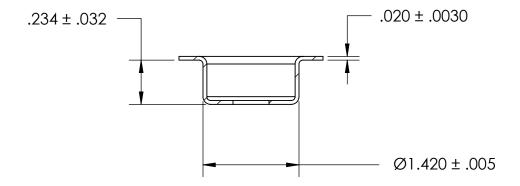

## NOTES:

- 1. NONE
- 2. STYLE 1

|      | DIMENSIONS ARE IN INCHES TOLERANCES: FRACTIONAL±1/32 ANGULAR: MACH±1/2 Deg TWO PLACE DECIMAL ±.01 THREE PLACE DECIMAL ±.005 |           | NAME | DATE | SEASTROM MFG     |      |
|------|-----------------------------------------------------------------------------------------------------------------------------|-----------|------|------|------------------|------|
|      |                                                                                                                             | DRAWN     |      |      | 3LASTROM MIG     |      |
|      |                                                                                                                             | CHECKED   |      |      |                  |      |
|      |                                                                                                                             | ENG APPR. |      |      | CENTERING WASHER |      |
|      |                                                                                                                             | MFG APPR. |      |      |                  |      |
| HIS  | MATERIAL                                                                                                                    | Q.A.      |      |      |                  |      |
|      | COLD ROLLED STEEL                                                                                                           | COMMENTS  | :    |      |                  |      |
| HOLE | FINISH                                                                                                                      |           |      |      |                  |      |
| OF   | SEE NOTE 1                                                                                                                  |           |      |      |                  | REV. |
|      | DRAWING IS NOT TO SCALE                                                                                                     |           |      |      | <b>A</b> 5760-28 | -    |
|      |                                                                                                                             |           |      |      | l SHFFT 1 OF     | - 1  |