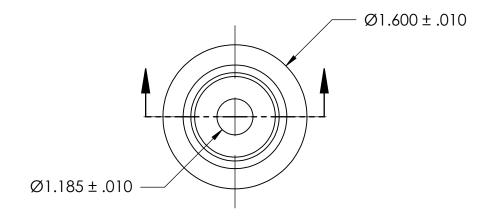

## NOTES:

- 1. NONE
- 2. STYLE 1

|      | DIMENSIONS ARE IN INCHES TOLERANCES: FRACTIONAL±1/32 ANGULAR: MACH±1/2 Deg TWO PLACE DECIMAL ±.01 THREE PLACE DECIMAL ±.005 |           | NAME | DATE | SEASTROM MFG     |      |
|------|-----------------------------------------------------------------------------------------------------------------------------|-----------|------|------|------------------|------|
|      |                                                                                                                             | DRAWN     |      |      | 3LASTROM MIG     |      |
|      |                                                                                                                             | CHECKED   |      |      |                  |      |
|      |                                                                                                                             | ENG APPR. |      |      | CENTERING WASHER |      |
|      |                                                                                                                             | MFG APPR. |      |      |                  |      |
| HIS  | MATERIAL                                                                                                                    | Q.A.      |      |      |                  |      |
|      | COLD ROLLED STEEL                                                                                                           | COMMENTS  | :    |      |                  |      |
| HOLE | FINISH                                                                                                                      |           |      |      |                  |      |
| OF   | SEE NOTE 1                                                                                                                  |           |      |      |                  | REV. |
|      | DRAWING IS NOT TO SCALE                                                                                                     |           |      |      | <b>A</b> 5760-28 | -    |
|      |                                                                                                                             |           |      |      | l SHFFT 1 OF     | - 1  |