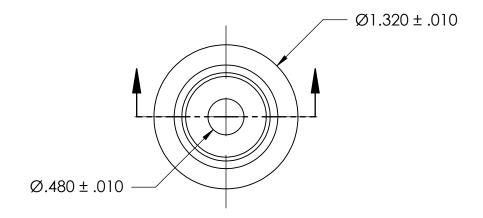

NOTES:

1. NONE

2. STYLE 1

| PROPRIETARY AND CONFIDENTIAL                                                                                                                                           | DIMENSIONS ARE IN INCHES TOLERANCES: FRACTIONAL±1/32 ANGULAR: MACH±1/2 Deg TWO PLACE DECIMAL ±.01 THREE PLACE DECIMAL ±.005 |           | NAME      | DATE |                   |  |
|------------------------------------------------------------------------------------------------------------------------------------------------------------------------|-----------------------------------------------------------------------------------------------------------------------------|-----------|-----------|------|-------------------|--|
|                                                                                                                                                                        |                                                                                                                             | DRAWN     |           |      | SEASTROM MFG      |  |
|                                                                                                                                                                        |                                                                                                                             | CHECKED   |           |      |                   |  |
|                                                                                                                                                                        |                                                                                                                             | ENG APPR. |           |      | CENTERING WASHER  |  |
|                                                                                                                                                                        |                                                                                                                             | MFG APPR. |           |      | CEINIERING WASHER |  |
| THE INFORMATION CONTAINED IN THIS                                                                                                                                      | MATERIAL                                                                                                                    | Q.A.      |           |      |                   |  |
| DRAWING IS THE SOLE PROPERTY OF SEASTROM MANUFACTURING. ANY REPRODUCTION IN PART OR AS A WHOLE WITHOUT THE WRITTEN PERMISSION OF SEASTROM MANUFACTURING IS PROHIBITED. | COLD ROLLED STEEL                                                                                                           | COMMENTS  | COMMENTS: |      |                   |  |
|                                                                                                                                                                        | SEE NOTE 1                                                                                                                  |           |           |      | SIZE DWG. NO.     |  |
|                                                                                                                                                                        | DRAWING IS NOT TO SCALE                                                                                                     |           |           |      | A 5760-26 -       |  |