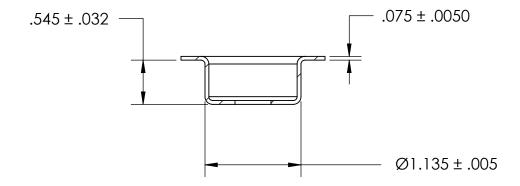

NOTES:

1. NONE

2. STYLE 1

| PROPRIETARY AND CONFIDENTIAL                                                                                                                                           | DIMENSIONS ARE IN INCHES TOLERANCES: FRACTIONAL±1/32 ANGULAR: MACH±1/2 Deg TWO PLACE DECIMAL ±.01 THREE PLACE DECIMAL ±.005 |           | NAME      | DATE |                   |  |
|------------------------------------------------------------------------------------------------------------------------------------------------------------------------|-----------------------------------------------------------------------------------------------------------------------------|-----------|-----------|------|-------------------|--|
|                                                                                                                                                                        |                                                                                                                             | DRAWN     |           |      | SEASTROM MFG      |  |
|                                                                                                                                                                        |                                                                                                                             | CHECKED   |           |      |                   |  |
|                                                                                                                                                                        |                                                                                                                             | ENG APPR. |           |      | CENTERING WASHER  |  |
|                                                                                                                                                                        |                                                                                                                             | MFG APPR. |           |      | CEINIERING WASHER |  |
| THE INFORMATION CONTAINED IN THIS                                                                                                                                      | MATERIAL                                                                                                                    | Q.A.      |           |      |                   |  |
| DRAWING IS THE SOLE PROPERTY OF SEASTROM MANUFACTURING. ANY REPRODUCTION IN PART OR AS A WHOLE WITHOUT THE WRITTEN PERMISSION OF SEASTROM MANUFACTURING IS PROHIBITED. | COLD ROLLED STEEL                                                                                                           | COMMENTS  | COMMENTS: |      |                   |  |
|                                                                                                                                                                        | SEE NOTE 1                                                                                                                  |           |           |      | SIZE DWG. NO.     |  |
|                                                                                                                                                                        | DRAWING IS NOT TO SCALE                                                                                                     |           |           |      | A 5760-26 -       |  |