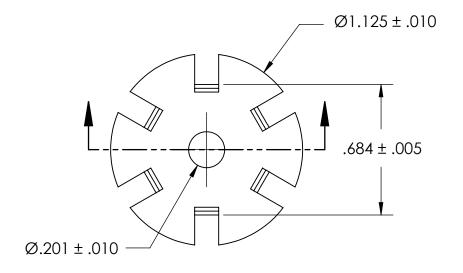

## NOTES:

- 1. NONE
- 2. STYLE 2

|          | DIMENSIONS ARE IN INCHES TOLERANCES: FRACTIONAL±1/32 ANGULAR: MACH±1/2 Deg TWO PLACE DECIMAL ±.01 THREE PLACE DECIMAL ±.005 | DRAWN     | NAME | DATE | SEASTROM MFG     |      |
|----------|-----------------------------------------------------------------------------------------------------------------------------|-----------|------|------|------------------|------|
|          |                                                                                                                             | CHECKED   |      |      | CENTERING WASHER |      |
|          |                                                                                                                             | ENG APPR. |      |      |                  |      |
|          |                                                                                                                             | MFG APPR. |      |      | CENTERING WASHER |      |
| S        | MATERIAL                                                                                                                    | Q.A.      |      |      |                  |      |
|          | COLD ROLLED STEEL                                                                                                           | COMMENTS  | i.   |      |                  |      |
| OLE<br>: | SEE NOTE 1                                                                                                                  |           |      |      |                  | REV. |
|          | DRAWING IS NOT TO SCALE                                                                                                     |           |      |      | <b>A</b> 5760-10 |      |
|          |                                                                                                                             | 1         |      |      | I SHFFT 1 OI     | ⊢ I  |