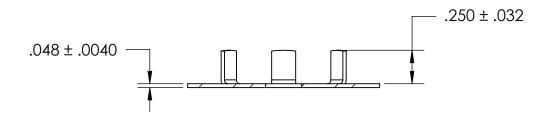

## NOTES:

- 1. NONE
- 2. STYLE 2

|          | DIMENSIONS ARE IN INCHES TOLERANCES: FRACTIONAL±1/32 ANGULAR: MACH±1/2 Deg TWO PLACE DECIMAL ±.01 THREE PLACE DECIMAL ±.005 | DRAWN     | NAME | DATE | SEASTROM MFG     |      |
|----------|-----------------------------------------------------------------------------------------------------------------------------|-----------|------|------|------------------|------|
|          |                                                                                                                             | CHECKED   |      |      | CENTERING WASHER |      |
|          |                                                                                                                             | ENG APPR. |      |      |                  |      |
|          |                                                                                                                             | MFG APPR. |      |      | CENTERING WASHER |      |
| S        | MATERIAL                                                                                                                    | Q.A.      |      |      |                  |      |
|          | COLD ROLLED STEEL                                                                                                           | COMMENTS  | i.   |      |                  |      |
| OLE<br>: | SEE NOTE 1                                                                                                                  |           |      |      |                  | REV. |
|          | DRAWING IS NOT TO SCALE                                                                                                     |           |      |      | <b>A</b> 5760-10 |      |
|          |                                                                                                                             | 1         |      |      | I SHFFT 1 OI     | ⊢ I  |