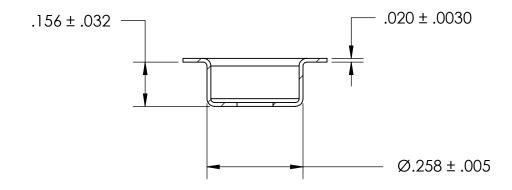

NOTES:

1. NONE

2. STYLE 1

|                                                                                                                                                                        | DIMENSIONS ARE IN INCHES TOLERANCES: FRACTIONAL±1/32 ANGULAR: MACH±1/2 Deg TWO PLACE DECIMAL ±.01 THREE PLACE DECIMAL ±.005 |           | NAME | DATE |                   |
|------------------------------------------------------------------------------------------------------------------------------------------------------------------------|-----------------------------------------------------------------------------------------------------------------------------|-----------|------|------|-------------------|
|                                                                                                                                                                        |                                                                                                                             | DRAWN     |      |      | SEASTROM MFG      |
|                                                                                                                                                                        |                                                                                                                             | CHECKED   |      |      |                   |
|                                                                                                                                                                        |                                                                                                                             | ENG APPR. |      |      | CENTERING WASHER  |
| PROPRIETARY AND CONFIDENTIAL                                                                                                                                           |                                                                                                                             | MFG APPR. |      |      | CEINIERING WASHER |
| THE INFORMATION CONTAINED IN THIS                                                                                                                                      | MATERIAL                                                                                                                    | Q.A.      |      |      |                   |
| DRAWING IS THE SOLE PROPERTY OF SEASTROM MANUFACTURING. ANY REPRODUCTION IN PART OR AS A WHOLE WITHOUT THE WRITTEN PERMISSION OF SEASTROM MANUFACTURING IS PROHIBITED. | COLD ROLLED STEEL                                                                                                           | COMMENTS: |      |      |                   |
|                                                                                                                                                                        | SEE NOTE 1                                                                                                                  |           |      |      | SIZE DWG. NO.     |
|                                                                                                                                                                        | DRAWING IS NOT TO SCALE                                                                                                     |           |      |      | A 5760-1 -        |