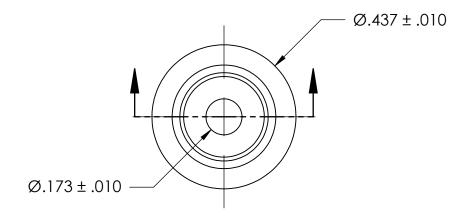

NOTES:

1. NONE

2. STYLE 1

|                                                                                                                                                                        | DIMENSIONS ARE IN INCHES TOLERANCES: FRACTIONAL±1/32 ANGULAR: MACH±1/2 Deg TWO PLACE DECIMAL ±.01 THREE PLACE DECIMAL ±.005 |           | NAME | DATE |                   |
|------------------------------------------------------------------------------------------------------------------------------------------------------------------------|-----------------------------------------------------------------------------------------------------------------------------|-----------|------|------|-------------------|
|                                                                                                                                                                        |                                                                                                                             | DRAWN     |      |      | SEASTROM MFG      |
|                                                                                                                                                                        |                                                                                                                             | CHECKED   |      |      |                   |
|                                                                                                                                                                        |                                                                                                                             | ENG APPR. |      |      | CENTERING WASHER  |
| PROPRIETARY AND CONFIDENTIAL                                                                                                                                           |                                                                                                                             | MFG APPR. |      |      | CEINIERING WASHER |
| THE INFORMATION CONTAINED IN THIS                                                                                                                                      | MATERIAL                                                                                                                    | Q.A.      |      |      |                   |
| DRAWING IS THE SOLE PROPERTY OF SEASTROM MANUFACTURING. ANY REPRODUCTION IN PART OR AS A WHOLE WITHOUT THE WRITTEN PERMISSION OF SEASTROM MANUFACTURING IS PROHIBITED. | COLD ROLLED STEEL                                                                                                           | COMMENTS: |      |      |                   |
|                                                                                                                                                                        | SEE NOTE 1                                                                                                                  |           |      |      | SIZE DWG. NO.     |
|                                                                                                                                                                        | DRAWING IS NOT TO SCALE                                                                                                     |           |      |      | A 5760-1 -        |