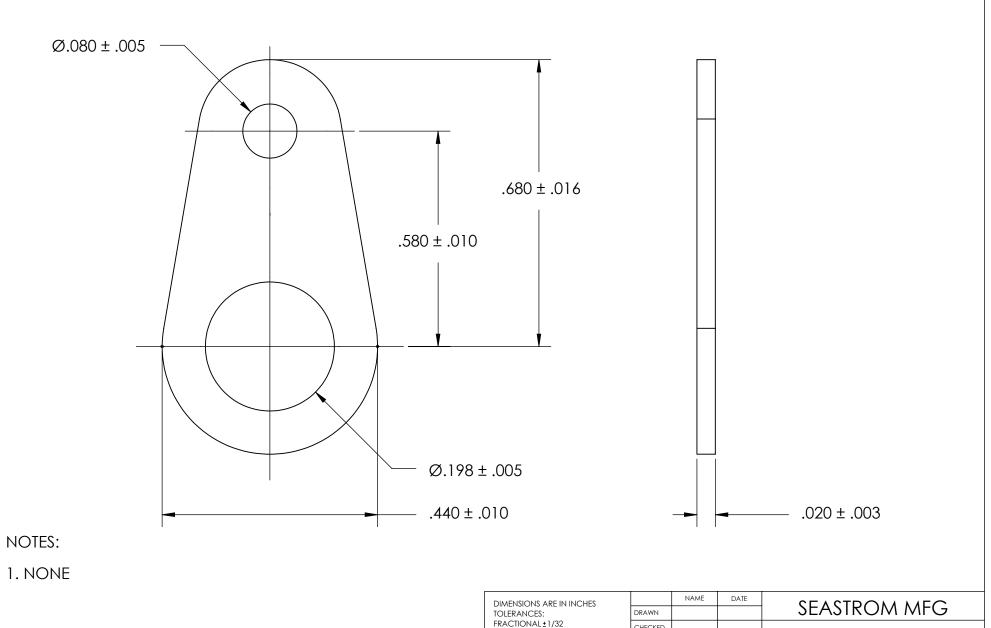

| DIMENSIONS ARE IN INCHES TOLERANCES: FRACTIONAL±1/32 ANGULAR: MACH±1/2 Deg TWO PLACE DECIMAL ±.01 THREE PLACE DECIMAL ±.005 |           | NAME | DATE |                  |           |      |
|-----------------------------------------------------------------------------------------------------------------------------|-----------|------|------|------------------|-----------|------|
|                                                                                                                             | DRAWN     |      |      | SEASTROM MFG     |           |      |
|                                                                                                                             | CHECKED   |      |      | RETAINING WASHER |           |      |
|                                                                                                                             | ENG APPR. |      |      |                  |           |      |
|                                                                                                                             | MFG APPR. |      |      |                  |           |      |
| MATERIAL                                                                                                                    | Q.A.      |      |      |                  |           |      |
| BRASS                                                                                                                       | COMMENTS: |      |      | İ                |           |      |
| SEE NOTE 1                                                                                                                  |           |      |      | SIZE             | DWG. NO.  | REV. |
| DRAWING IS NOT TO SCALE                                                                                                     |           |      |      | Α                | 5758-8    | -    |
|                                                                                                                             |           |      |      |                  | SHEET 1 C | DF 1 |