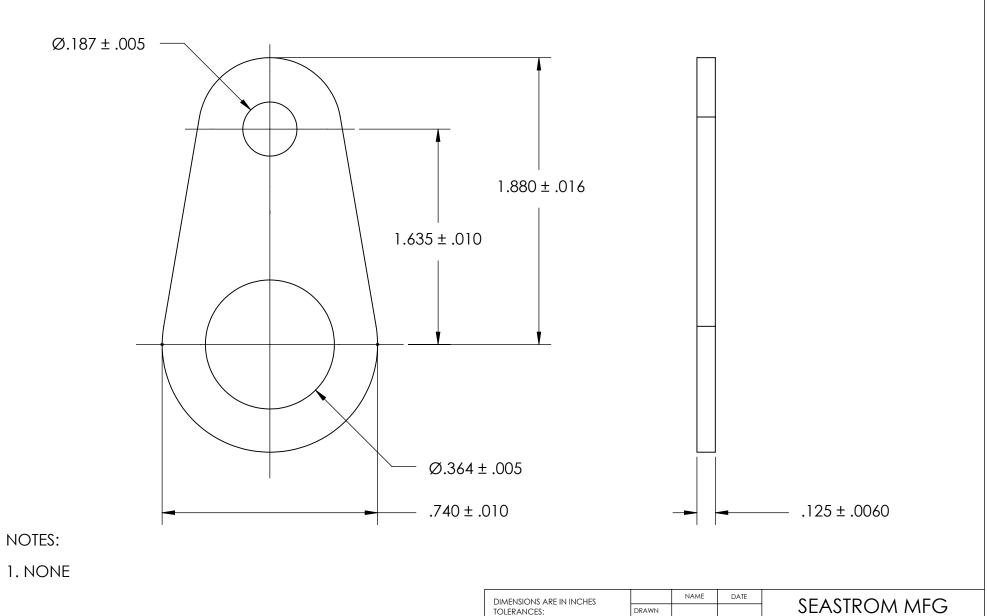

| DIMENSIONS ARE IN INCHES TOLERANCES: FRACTIONAL±1/32 ANGULAR: MACH±1/2 Deg TWO PLACE DECIMAL ±.01 THREE PLACE DECIMAL ±.005 |           | NAME | DATE |      |      |
|-----------------------------------------------------------------------------------------------------------------------------|-----------|------|------|------|------|
|                                                                                                                             | DRAWN     |      |      | 3    |      |
|                                                                                                                             | CHECKED   |      |      |      |      |
|                                                                                                                             | ENG APPR. |      |      |      |      |
|                                                                                                                             | MFG APPR. |      |      | ı    |      |
| MATERIAL                                                                                                                    | Q.A.      |      |      |      |      |
| COLD ROLLED STEEL                                                                                                           | COMMENTS: |      |      | İ    |      |
| SEE NOTE 1                                                                                                                  |           |      |      | SIZE | DWG. |
| DRAWING IS NOT TO SCALE                                                                                                     |           |      |      | Α    |      |

RETAINING WASHER

. NO. 5758-50 REV. SHEET 1 OF 1